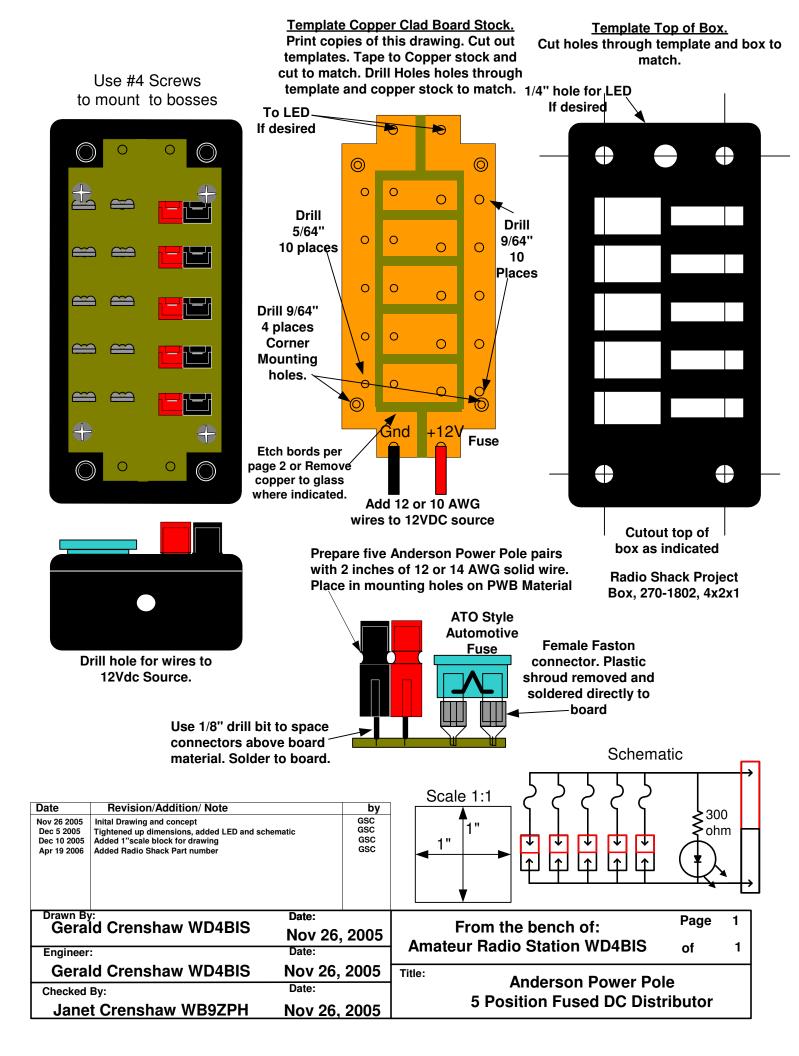

| • •                                                                                                                                                                                             |       |         | • •                                                                                                                                                              |     | •   |          |  |
|-------------------------------------------------------------------------------------------------------------------------------------------------------------------------------------------------|-------|---------|------------------------------------------------------------------------------------------------------------------------------------------------------------------|-----|-----|----------|--|
|                                                                                                                                                                                                 |       |         |                                                                                                                                                                  |     | •   |          |  |
|                                                                                                                                                                                                 |       |         | •                                                                                                                                                                |     |     |          |  |
| • • •                                                                                                                                                                                           | • •   | • •     | • •                                                                                                                                                              | • • | • • |          |  |
| ••••                                                                                                                                                                                            | •••   | • •     | •                                                                                                                                                                | • • | •   |          |  |
| • • • •                                                                                                                                                                                         | •••   | • •     | •                                                                                                                                                                |     | •   |          |  |
| • • •                                                                                                                                                                                           | • • • | • •     | •                                                                                                                                                                |     | •   |          |  |
|                                                                                                                                                                                                 |       |         |                                                                                                                                                                  |     |     |          |  |
| • •                                                                                                                                                                                             | • •   |         | • •                                                                                                                                                              |     |     |          |  |
|                                                                                                                                                                                                 |       |         | •                                                                                                                                                                |     |     |          |  |
|                                                                                                                                                                                                 |       |         |                                                                                                                                                                  |     |     |          |  |
|                                                                                                                                                                                                 |       |         |                                                                                                                                                                  |     |     |          |  |
|                                                                                                                                                                                                 | •••   | • •     | •••                                                                                                                                                              | • • | ••• |          |  |
| • • •                                                                                                                                                                                           | • • • | • •     | • •                                                                                                                                                              | • • | •   |          |  |
| • • • •                                                                                                                                                                                         | • • • | • •     | •                                                                                                                                                                | • • | •   |          |  |
|                                                                                                                                                                                                 |       | •       | •                                                                                                                                                                |     | •   |          |  |
|                                                                                                                                                                                                 |       |         |                                                                                                                                                                  |     |     |          |  |
| • •                                                                                                                                                                                             | • •   |         | • •                                                                                                                                                              |     | •   |          |  |
|                                                                                                                                                                                                 | • ••  |         | •••                                                                                                                                                              | • • | •   | ••       |  |
|                                                                                                                                                                                                 |       | •••     |                                                                                                                                                                  | ••• | •   |          |  |
|                                                                                                                                                                                                 |       |         | •••                                                                                                                                                              | • • | •   |          |  |
| Date Revision/Addition/ Note by   Nov 26 2005 Initial Drawing and concept GSC   Dec 5 2005 Tightened up dimensions, added LED and schematic GSC   Apr 19 2006 Added Radio Shack Part number GSC |       |         | To print a reversed copy for making printed circuit<br>boards. Print to HP laserjet 4 M, File, Print, Properties,<br>Advanced, Postscript options, Mirror Image. |     |     |          |  |
| Drawn By: Date:   Gerald Crenshaw WD4BIS Nov 26, 20                                                                                                                                             |       | 2005 Am | From the bench of: Page 1<br>Amateur Radio Station WD4BIS of 1                                                                                                   |     |     |          |  |
| Engineer: Date:<br>Gerald Crenshaw WD4BIS Nov 26, 2005                                                                                                                                          |       |         | Title: Anderson Power Pole                                                                                                                                       |     |     |          |  |
| Checked By: Date: Anderson Power Pole   Janet Crenshaw WB9ZPH Nov 26, 2005 PWB for 5 Position Fused DC Distributor                                                                              |       |         |                                                                                                                                                                  |     |     | tributor |  |