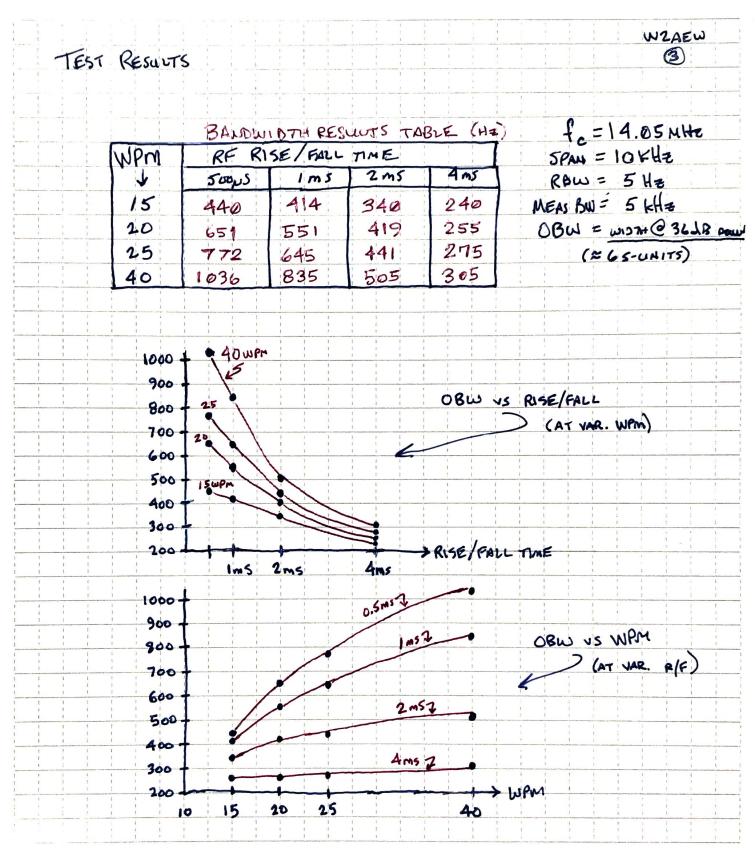

|                                                                                                                                                                                                                                                                                                                                                                                                                                                                                                                                                                                                                                                                                                                                                                                                                                                                                                                                                                                                                                                                                                                                               | WZAEW                                                                                                                                                                                                                                                                                                                                                                                                                                                                                                                                                                                                                                                                                                                                                                                                                                                                                                                                                                                                                                                                                                                                         |
|-----------------------------------------------------------------------------------------------------------------------------------------------------------------------------------------------------------------------------------------------------------------------------------------------------------------------------------------------------------------------------------------------------------------------------------------------------------------------------------------------------------------------------------------------------------------------------------------------------------------------------------------------------------------------------------------------------------------------------------------------------------------------------------------------------------------------------------------------------------------------------------------------------------------------------------------------------------------------------------------------------------------------------------------------------------------------------------------------------------------------------------------------|-----------------------------------------------------------------------------------------------------------------------------------------------------------------------------------------------------------------------------------------------------------------------------------------------------------------------------------------------------------------------------------------------------------------------------------------------------------------------------------------------------------------------------------------------------------------------------------------------------------------------------------------------------------------------------------------------------------------------------------------------------------------------------------------------------------------------------------------------------------------------------------------------------------------------------------------------------------------------------------------------------------------------------------------------------------------------------------------------------------------------------------------------|
| TEST DETAILS                                                                                                                                                                                                                                                                                                                                                                                                                                                                                                                                                                                                                                                                                                                                                                                                                                                                                                                                                                                                                                                                                                                                  | 2                                                                                                                                                                                                                                                                                                                                                                                                                                                                                                                                                                                                                                                                                                                                                                                                                                                                                                                                                                                                                                                                                                                                             |
|                                                                                                                                                                                                                                                                                                                                                                                                                                                                                                                                                                                                                                                                                                                                                                                                                                                                                                                                                                                                                                                                                                                                               |                                                                                                                                                                                                                                                                                                                                                                                                                                                                                                                                                                                                                                                                                                                                                                                                                                                                                                                                                                                                                                                                                                                                               |
| - USING A SIGNOL GENERATOR SO WE CAN CONTROL                                                                                                                                                                                                                                                                                                                                                                                                                                                                                                                                                                                                                                                                                                                                                                                                                                                                                                                                                                                                                                                                                                  |                                                                                                                                                                                                                                                                                                                                                                                                                                                                                                                                                                                                                                                                                                                                                                                                                                                                                                                                                                                                                                                                                                                                               |
| - "WPM" KEYWE THE                                                                                                                                                                                                                                                                                                                                                                                                                                                                                                                                                                                                                                                                                                                                                                                                                                                                                                                                                                                                                                                                                                                             |                                                                                                                                                                                                                                                                                                                                                                                                                                                                                                                                                                                                                                                                                                                                                                                                                                                                                                                                                                                                                                                                                                                                               |
| - KF KISE / PALL TIME                                                                                                                                                                                                                                                                                                                                                                                                                                                                                                                                                                                                                                                                                                                                                                                                                                                                                                                                                                                                                                                                                                                         | 1         1         1         1         1         1         1         1         1         1         1         1         1         1         1         1         1         1         1         1         1         1         1         1         1         1         1         1         1         1         1         1         1         1         1         1         1         1         1         1         1         1         1         1         1         1         1         1         1         1         1         1         1         1         1         1         1         1         1         1         1         1         1         1         1         1         1         1         1         1         1         1         1         1         1         1         1         1         1         1         1         1         1         1         1         1         1         1         1         1         1         1         1         1         1         1         1         1         1         1         1         1         1 <th1< th=""> <th1< th=""> <th1< th=""> <th1< th=""></th1<></th1<></th1<></th1<> |
| - USING A "STRING OF DITS"                                                                                                                                                                                                                                                                                                                                                                                                                                                                                                                                                                                                                                                                                                                                                                                                                                                                                                                                                                                                                                                                                                                    |                                                                                                                                                                                                                                                                                                                                                                                                                                                                                                                                                                                                                                                                                                                                                                                                                                                                                                                                                                                                                                                                                                                                               |
| - BASICALLY A 50% DUTY CYCLE (SOULLE U                                                                                                                                                                                                                                                                                                                                                                                                                                                                                                                                                                                                                                                                                                                                                                                                                                                                                                                                                                                                                                                                                                        | west )                                                                                                                                                                                                                                                                                                                                                                                                                                                                                                                                                                                                                                                                                                                                                                                                                                                                                                                                                                                                                                                                                                                                        |
|                                                                                                                                                                                                                                                                                                                                                                                                                                                                                                                                                                                                                                                                                                                                                                                                                                                                                                                                                                                                                                                                                                                                               |                                                                                                                                                                                                                                                                                                                                                                                                                                                                                                                                                                                                                                                                                                                                                                                                                                                                                                                                                                                                                                                                                                                                               |
| + USING A SCOPE TO LOOK AT                                                                                                                                                                                                                                                                                                                                                                                                                                                                                                                                                                                                                                                                                                                                                                                                                                                                                                                                                                                                                                                                                                                    |                                                                                                                                                                                                                                                                                                                                                                                                                                                                                                                                                                                                                                                                                                                                                                                                                                                                                                                                                                                                                                                                                                                                               |
| -TIME DOMAIN (RISE/FARE)                                                                                                                                                                                                                                                                                                                                                                                                                                                                                                                                                                                                                                                                                                                                                                                                                                                                                                                                                                                                                                                                                                                      |                                                                                                                                                                                                                                                                                                                                                                                                                                                                                                                                                                                                                                                                                                                                                                                                                                                                                                                                                                                                                                                                                                                                               |
| - FIR SQUIENCY DEMAIN (SPECTRUM)                                                                                                                                                                                                                                                                                                                                                                                                                                                                                                                                                                                                                                                                                                                                                                                                                                                                                                                                                                                                                                                                                                              |                                                                                                                                                                                                                                                                                                                                                                                                                                                                                                                                                                                                                                                                                                                                                                                                                                                                                                                                                                                                                                                                                                                                               |
|                                                                                                                                                                                                                                                                                                                                                                                                                                                                                                                                                                                                                                                                                                                                                                                                                                                                                                                                                                                                                                                                                                                                               |                                                                                                                                                                                                                                                                                                                                                                                                                                                                                                                                                                                                                                                                                                                                                                                                                                                                                                                                                                                                                                                                                                                                               |
| - LOOK AT SELERAL:                                                                                                                                                                                                                                                                                                                                                                                                                                                                                                                                                                                                                                                                                                                                                                                                                                                                                                                                                                                                                                                                                                                            | 1 1 1 1 1 1<br>1 1 1 1 1<br>1 1 1 1 1                                                                                                                                                                                                                                                                                                                                                                                                                                                                                                                                                                                                                                                                                                                                                                                                                                                                                                                                                                                                                                                                                                         |
| - Speeds                                                                                                                                                                                                                                                                                                                                                                                                                                                                                                                                                                                                                                                                                                                                                                                                                                                                                                                                                                                                                                                                                                                                      |                                                                                                                                                                                                                                                                                                                                                                                                                                                                                                                                                                                                                                                                                                                                                                                                                                                                                                                                                                                                                                                                                                                                               |
| - RF RISE/FOLL                                                                                                                                                                                                                                                                                                                                                                                                                                                                                                                                                                                                                                                                                                                                                                                                                                                                                                                                                                                                                                                                                                                                |                                                                                                                                                                                                                                                                                                                                                                                                                                                                                                                                                                                                                                                                                                                                                                                                                                                                                                                                                                                                                                                                                                                                               |
|                                                                                                                                                                                                                                                                                                                                                                                                                                                                                                                                                                                                                                                                                                                                                                                                                                                                                                                                                                                                                                                                                                                                               |                                                                                                                                                                                                                                                                                                                                                                                                                                                                                                                                                                                                                                                                                                                                                                                                                                                                                                                                                                                                                                                                                                                                               |
| 1         1         1         1         1         1         1         1         1         1         1         1         1         1         1         1         1         1         1         1         1         1         1         1         1         1         1         1         1         1         1         1         1         1         1         1         1         1         1         1         1         1         1         1         1         1         1         1         1         1         1         1         1         1         1         1         1         1         1         1         1         1         1         1         1         1         1         1         1         1         1         1         1         1         1         1         1         1         1         1         1         1         1         1         1         1         1         1         1         1         1         1         1         1         1         1         1         1         1         1         1         1         1         1         1         1         1                                         |                                                                                                                                                                                                                                                                                                                                                                                                                                                                                                                                                                                                                                                                                                                                                                                                                                                                                                                                                                                                                                                                                                                                               |
| 1         1         6         3         5         7         7         4         5         7         7         6         7         7         7         7         7         7         7         7         7         7         7         7         7         7         7         7         7         7         7         7         7         7         7         7         7         7         7         7         7         7         7         7         7         7         7         7         7         7         7         7         7         7         7         7         7         7         7         7         7         7         7         7         7         7         7         7         7         7         7         7         7         7         7         7         7         7         7         7         7         7         7         7         7         7         7         7         7         7         7         7         7         7         7         7         7         7         7         7         7         7         7 <th7< th=""> <th7< th=""> <th7< th=""> <th7< th=""></th7<></th7<></th7<></th7<> | 1 1 1 1 1 1<br>1 1 1 1 1 1<br>1 1 1 1 1 1 1 1 1 1 1 1 1 1 1 1 1 1 1 1                                                                                                                                                                                                                                                                                                                                                                                                                                                                                                                                                                                                                                                                                                                                                                                                                                                                                                                                                                              |
|                                                                                                                                                                                                                                                                                                                                                                                                                                                                                                                                                                                                                                                                                                                                                                                                                                                                                                                                                                                                                                                                                                                                               |                                                                                                                                                                                                                                                                                                                                                                                                                                                                                                                                                                                                                                                                                                                                                                                                                                                                                                                                                                                                                                                                                                                                               |
|                                                                                                                                                                                                                                                                                                                                                                                                                                                                                                                                                                                                                                                                                                                                                                                                                                                                                                                                                                                                                                                                                                                                               |                                                                                                                                                                                                                                                                                                                                                                                                                                                                                                                                                                                                                                                                                                                                                                                                                                                                                                                                                                                                                                                                                                                                               |
|                                                                                                                                                                                                                                                                                                                                                                                                                                                                                                                                                                                                                                                                                                                                                                                                                                                                                                                                                                                                                                                                                                                                               |                                                                                                                                                                                                                                                                                                                                                                                                                                                                                                                                                                                                                                                                                                                                                                                                                                                                                                                                                                                                                                                                                                                                               |
|                                                                                                                                                                                                                                                                                                                                                                                                                                                                                                                                                                                                                                                                                                                                                                                                                                                                                                                                                                                                                                                                                                                                               | 1 1 1 1 3 1<br>1 8 8 9 7 1<br>3 1 1 8 1                                                                                                                                                                                                                                                                                                                                                                                                                                                                                                                                                                                                                                                                                                                                                                                                                                                                                                                                                                                                                                                                                                       |
|                                                                                                                                                                                                                                                                                                                                                                                                                                                                                                                                                                                                                                                                                                                                                                                                                                                                                                                                                                                                                                                                                                                                               |                                                                                                                                                                                                                                                                                                                                                                                                                                                                                                                                                                                                                                                                                                                                                                                                                                                                                                                                                                                                                                                                                                                                               |
|                                                                                                                                                                                                                                                                                                                                                                                                                                                                                                                                                                                                                                                                                                                                                                                                                                                                                                                                                                                                                                                                                                                                               |                                                                                                                                                                                                                                                                                                                                                                                                                                                                                                                                                                                                                                                                                                                                                                                                                                                                                                                                                                                                                                                                                                                                               |
|                                                                                                                                                                                                                                                                                                                                                                                                                                                                                                                                                                                                                                                                                                                                                                                                                                                                                                                                                                                                                                                                                                                                               |                                                                                                                                                                                                                                                                                                                                                                                                                                                                                                                                                                                                                                                                                                                                                                                                                                                                                                                                                                                                                                                                                                                                               |
|                                                                                                                                                                                                                                                                                                                                                                                                                                                                                                                                                                                                                                                                                                                                                                                                                                                                                                                                                                                                                                                                                                                                               |                                                                                                                                                                                                                                                                                                                                                                                                                                                                                                                                                                                                                                                                                                                                                                                                                                                                                                                                                                                                                                                                                                                                               |
|                                                                                                                                                                                                                                                                                                                                                                                                                                                                                                                                                                                                                                                                                                                                                                                                                                                                                                                                                                                                                                                                                                                                               |                                                                                                                                                                                                                                                                                                                                                                                                                                                                                                                                                                                                                                                                                                                                                                                                                                                                                                                                                                                                                                                                                                                                               |
|                                                                                                                                                                                                                                                                                                                                                                                                                                                                                                                                                                                                                                                                                                                                                                                                                                                                                                                                                                                                                                                                                                                                               |                                                                                                                                                                                                                                                                                                                                                                                                                                                                                                                                                                                                                                                                                                                                                                                                                                                                                                                                                                                                                                                                                                                                               |
| 1     1     1     1     1     1     1     1     1     1     1     1     1     1     1     1     1     1     1     1     1     1     1     1     1     1     1     1     1     1     1     1     1     1     1     1     1     1     1     1     1     1     1     1     1     1     1     1     1     1     1     1     1     1     1     1     1     1     1     1     1     1     1     1     1     1     1     1     1     1     1     1     1     1     1     1     1     1     1     1     1     1     1     1     1     1     1     1     1     1     1     1     1     1     1     1     1     1     1     1     1     1     1     1     1     1     1     1     1     1     1     1     1     1     1     1     1     1     1     1     1     1     1     1     1     1     1     1     1     1     1     1     1     1     1     1 <td></td>                                                                                                                                                                                                                                                                                         |                                                                                                                                                                                                                                                                                                                                                                                                                                                                                                                                                                                                                                                                                                                                                                                                                                                                                                                                                                                                                                                                                                                                               |
|                                                                                                                                                                                                                                                                                                                                                                                                                                                                                                                                                                                                                                                                                                                                                                                                                                                                                                                                                                                                                                                                                                                                               |                                                                                                                                                                                                                                                                                                                                                                                                                                                                                                                                                                                                                                                                                                                                                                                                                                                                                                                                                                                                                                                                                                                                               |