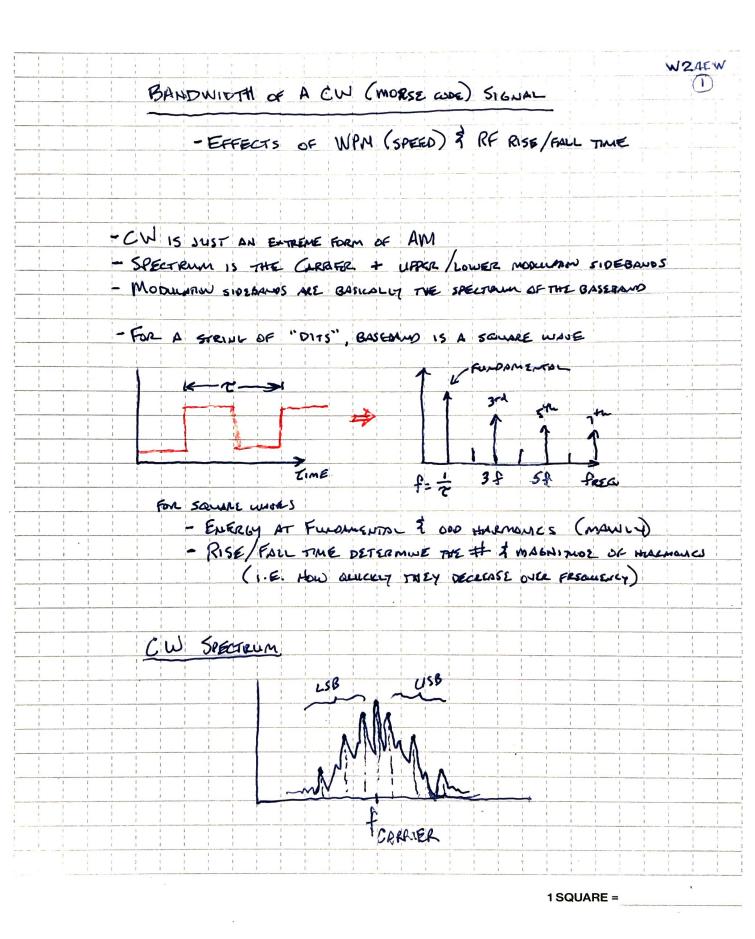

|                                                                                                                                                                                                                                                                                                                                                                                                                                                                                                                                                                                                                                                                                                                                                                                                                                                                                                                                                                                                                                                                                                                                               | WZAEW                                                                                                                                                                                                                                                                                                                                                                                                                                                                                                                                                                                                                                                                                                                                                                                                                                                                                                                                                                                                                                                                                                                                         |
|-----------------------------------------------------------------------------------------------------------------------------------------------------------------------------------------------------------------------------------------------------------------------------------------------------------------------------------------------------------------------------------------------------------------------------------------------------------------------------------------------------------------------------------------------------------------------------------------------------------------------------------------------------------------------------------------------------------------------------------------------------------------------------------------------------------------------------------------------------------------------------------------------------------------------------------------------------------------------------------------------------------------------------------------------------------------------------------------------------------------------------------------------|-----------------------------------------------------------------------------------------------------------------------------------------------------------------------------------------------------------------------------------------------------------------------------------------------------------------------------------------------------------------------------------------------------------------------------------------------------------------------------------------------------------------------------------------------------------------------------------------------------------------------------------------------------------------------------------------------------------------------------------------------------------------------------------------------------------------------------------------------------------------------------------------------------------------------------------------------------------------------------------------------------------------------------------------------------------------------------------------------------------------------------------------------|
| TEST DETAILS                                                                                                                                                                                                                                                                                                                                                                                                                                                                                                                                                                                                                                                                                                                                                                                                                                                                                                                                                                                                                                                                                                                                  | 2                                                                                                                                                                                                                                                                                                                                                                                                                                                                                                                                                                                                                                                                                                                                                                                                                                                                                                                                                                                                                                                                                                                                             |
|                                                                                                                                                                                                                                                                                                                                                                                                                                                                                                                                                                                                                                                                                                                                                                                                                                                                                                                                                                                                                                                                                                                                               |                                                                                                                                                                                                                                                                                                                                                                                                                                                                                                                                                                                                                                                                                                                                                                                                                                                                                                                                                                                                                                                                                                                                               |
| - USING A SIGNOL GENERATOR SO WE CAN CONTROL                                                                                                                                                                                                                                                                                                                                                                                                                                                                                                                                                                                                                                                                                                                                                                                                                                                                                                                                                                                                                                                                                                  |                                                                                                                                                                                                                                                                                                                                                                                                                                                                                                                                                                                                                                                                                                                                                                                                                                                                                                                                                                                                                                                                                                                                               |
| - "WPM" KEYWE THE                                                                                                                                                                                                                                                                                                                                                                                                                                                                                                                                                                                                                                                                                                                                                                                                                                                                                                                                                                                                                                                                                                                             |                                                                                                                                                                                                                                                                                                                                                                                                                                                                                                                                                                                                                                                                                                                                                                                                                                                                                                                                                                                                                                                                                                                                               |
| - KF KISE / PALL TIME                                                                                                                                                                                                                                                                                                                                                                                                                                                                                                                                                                                                                                                                                                                                                                                                                                                                                                                                                                                                                                                                                                                         | 1         1         1         1         1         1         1         1         1         1         1         1         1         1         1         1         1         1         1         1         1         1         1         1         1         1         1         1         1         1         1         1         1         1         1         1         1         1         1         1         1         1         1         1         1         1         1         1         1         1         1         1         1         1         1         1         1         1         1         1         1         1         1         1         1         1         1         1         1         1         1         1         1         1         1         1         1         1         1         1         1         1         1         1         1         1         1         1         1         1         1         1         1         1         1         1         1         1         1         1         1         1         1 <th1< th=""> <th1< th=""> <th1< th=""> <th1< th=""></th1<></th1<></th1<></th1<> |
| - USING A "STRING OF DITS"                                                                                                                                                                                                                                                                                                                                                                                                                                                                                                                                                                                                                                                                                                                                                                                                                                                                                                                                                                                                                                                                                                                    |                                                                                                                                                                                                                                                                                                                                                                                                                                                                                                                                                                                                                                                                                                                                                                                                                                                                                                                                                                                                                                                                                                                                               |
| - BASICALLY A 50% DUTY CYCLE (SOULLE U                                                                                                                                                                                                                                                                                                                                                                                                                                                                                                                                                                                                                                                                                                                                                                                                                                                                                                                                                                                                                                                                                                        | west )                                                                                                                                                                                                                                                                                                                                                                                                                                                                                                                                                                                                                                                                                                                                                                                                                                                                                                                                                                                                                                                                                                                                        |
|                                                                                                                                                                                                                                                                                                                                                                                                                                                                                                                                                                                                                                                                                                                                                                                                                                                                                                                                                                                                                                                                                                                                               |                                                                                                                                                                                                                                                                                                                                                                                                                                                                                                                                                                                                                                                                                                                                                                                                                                                                                                                                                                                                                                                                                                                                               |
| + USING A SCOPE TO LOOK AT                                                                                                                                                                                                                                                                                                                                                                                                                                                                                                                                                                                                                                                                                                                                                                                                                                                                                                                                                                                                                                                                                                                    |                                                                                                                                                                                                                                                                                                                                                                                                                                                                                                                                                                                                                                                                                                                                                                                                                                                                                                                                                                                                                                                                                                                                               |
| -TIME DOMAIN (RISE/FARE)                                                                                                                                                                                                                                                                                                                                                                                                                                                                                                                                                                                                                                                                                                                                                                                                                                                                                                                                                                                                                                                                                                                      |                                                                                                                                                                                                                                                                                                                                                                                                                                                                                                                                                                                                                                                                                                                                                                                                                                                                                                                                                                                                                                                                                                                                               |
| - FIR SQUIENCY DEMAIN (SPECTRUM)                                                                                                                                                                                                                                                                                                                                                                                                                                                                                                                                                                                                                                                                                                                                                                                                                                                                                                                                                                                                                                                                                                              |                                                                                                                                                                                                                                                                                                                                                                                                                                                                                                                                                                                                                                                                                                                                                                                                                                                                                                                                                                                                                                                                                                                                               |
|                                                                                                                                                                                                                                                                                                                                                                                                                                                                                                                                                                                                                                                                                                                                                                                                                                                                                                                                                                                                                                                                                                                                               |                                                                                                                                                                                                                                                                                                                                                                                                                                                                                                                                                                                                                                                                                                                                                                                                                                                                                                                                                                                                                                                                                                                                               |
| - LOOK AT SELERAL:                                                                                                                                                                                                                                                                                                                                                                                                                                                                                                                                                                                                                                                                                                                                                                                                                                                                                                                                                                                                                                                                                                                            | 1 1 1 1 1 1<br>1 1 1 1 1<br>1 1 1 1 1                                                                                                                                                                                                                                                                                                                                                                                                                                                                                                                                                                                                                                                                                                                                                                                                                                                                                                                                                                                                                                                                                                         |
| - Speeds                                                                                                                                                                                                                                                                                                                                                                                                                                                                                                                                                                                                                                                                                                                                                                                                                                                                                                                                                                                                                                                                                                                                      |                                                                                                                                                                                                                                                                                                                                                                                                                                                                                                                                                                                                                                                                                                                                                                                                                                                                                                                                                                                                                                                                                                                                               |
| - RF RISE/FOLL                                                                                                                                                                                                                                                                                                                                                                                                                                                                                                                                                                                                                                                                                                                                                                                                                                                                                                                                                                                                                                                                                                                                |                                                                                                                                                                                                                                                                                                                                                                                                                                                                                                                                                                                                                                                                                                                                                                                                                                                                                                                                                                                                                                                                                                                                               |
|                                                                                                                                                                                                                                                                                                                                                                                                                                                                                                                                                                                                                                                                                                                                                                                                                                                                                                                                                                                                                                                                                                                                               |                                                                                                                                                                                                                                                                                                                                                                                                                                                                                                                                                                                                                                                                                                                                                                                                                                                                                                                                                                                                                                                                                                                                               |
| 1         1         1         1         1         1         1         1         1         1         1         1         1         1         1         1         1         1         1         1         1         1         1         1         1         1         1         1         1         1         1         1         1         1         1         1         1         1         1         1         1         1         1         1         1         1         1         1         1         1         1         1         1         1         1         1         1         1         1         1         1         1         1         1         1         1         1         1         1         1         1         1         1         1         1         1         1         1         1         1         1         1         1         1         1         1         1         1         1         1         1         1         1         1         1         1         1         1         1         1         1         1         1         1         1         1         1                                         |                                                                                                                                                                                                                                                                                                                                                                                                                                                                                                                                                                                                                                                                                                                                                                                                                                                                                                                                                                                                                                                                                                                                               |
| 1         1         6         3         5         7         7         4         5         7         7         6         7         7         7         7         7         7         7         7         7         7         7         7         7         7         7         7         7         7         7         7         7         7         7         7         7         7         7         7         7         7         7         7         7         7         7         7         7         7         7         7         7         7         7         7         7         7         7         7         7         7         7         7         7         7         7         7         7         7         7         7         7         7         7         7         7         7         7         7         7         7         7         7         7         7         7         7         7         7         7         7         7         7         7         7         7         7         7         7         7         7         7 <th7< th=""> <th7< th=""> <th7< th=""> <th7< th=""></th7<></th7<></th7<></th7<> | 1 1 1 1 1 1<br>1 1 1 1 1 1<br>1 1 1 1 1 1 1 1 1 1 1 1 1 1 1 1 1 1 1 1                                                                                                                                                                                                                                                                                                                                                                                                                                                                                                                                                                                                                                                                                                                                                                                                                                                                                                                                                                              |
|                                                                                                                                                                                                                                                                                                                                                                                                                                                                                                                                                                                                                                                                                                                                                                                                                                                                                                                                                                                                                                                                                                                                               |                                                                                                                                                                                                                                                                                                                                                                                                                                                                                                                                                                                                                                                                                                                                                                                                                                                                                                                                                                                                                                                                                                                                               |
|                                                                                                                                                                                                                                                                                                                                                                                                                                                                                                                                                                                                                                                                                                                                                                                                                                                                                                                                                                                                                                                                                                                                               |                                                                                                                                                                                                                                                                                                                                                                                                                                                                                                                                                                                                                                                                                                                                                                                                                                                                                                                                                                                                                                                                                                                                               |
|                                                                                                                                                                                                                                                                                                                                                                                                                                                                                                                                                                                                                                                                                                                                                                                                                                                                                                                                                                                                                                                                                                                                               |                                                                                                                                                                                                                                                                                                                                                                                                                                                                                                                                                                                                                                                                                                                                                                                                                                                                                                                                                                                                                                                                                                                                               |
|                                                                                                                                                                                                                                                                                                                                                                                                                                                                                                                                                                                                                                                                                                                                                                                                                                                                                                                                                                                                                                                                                                                                               | 1 1 1 1 3 1<br>1 8 8 9 7 1<br>3 1 1 8 1                                                                                                                                                                                                                                                                                                                                                                                                                                                                                                                                                                                                                                                                                                                                                                                                                                                                                                                                                                                                                                                                                                       |
|                                                                                                                                                                                                                                                                                                                                                                                                                                                                                                                                                                                                                                                                                                                                                                                                                                                                                                                                                                                                                                                                                                                                               |                                                                                                                                                                                                                                                                                                                                                                                                                                                                                                                                                                                                                                                                                                                                                                                                                                                                                                                                                                                                                                                                                                                                               |
|                                                                                                                                                                                                                                                                                                                                                                                                                                                                                                                                                                                                                                                                                                                                                                                                                                                                                                                                                                                                                                                                                                                                               |                                                                                                                                                                                                                                                                                                                                                                                                                                                                                                                                                                                                                                                                                                                                                                                                                                                                                                                                                                                                                                                                                                                                               |
|                                                                                                                                                                                                                                                                                                                                                                                                                                                                                                                                                                                                                                                                                                                                                                                                                                                                                                                                                                                                                                                                                                                                               |                                                                                                                                                                                                                                                                                                                                                                                                                                                                                                                                                                                                                                                                                                                                                                                                                                                                                                                                                                                                                                                                                                                                               |
|                                                                                                                                                                                                                                                                                                                                                                                                                                                                                                                                                                                                                                                                                                                                                                                                                                                                                                                                                                                                                                                                                                                                               |                                                                                                                                                                                                                                                                                                                                                                                                                                                                                                                                                                                                                                                                                                                                                                                                                                                                                                                                                                                                                                                                                                                                               |
|                                                                                                                                                                                                                                                                                                                                                                                                                                                                                                                                                                                                                                                                                                                                                                                                                                                                                                                                                                                                                                                                                                                                               |                                                                                                                                                                                                                                                                                                                                                                                                                                                                                                                                                                                                                                                                                                                                                                                                                                                                                                                                                                                                                                                                                                                                               |
|                                                                                                                                                                                                                                                                                                                                                                                                                                                                                                                                                                                                                                                                                                                                                                                                                                                                                                                                                                                                                                                                                                                                               |                                                                                                                                                                                                                                                                                                                                                                                                                                                                                                                                                                                                                                                                                                                                                                                                                                                                                                                                                                                                                                                                                                                                               |
| 1     1     1     1     1     1     1     1     1     1     1     1     1     1     1     1     1     1     1     1     1     1     1     1     1     1     1     1     1     1     1     1     1     1     1     1     1     1     1     1     1     1     1     1     1     1     1     1     1     1     1     1     1     1     1     1     1     1     1     1     1     1     1     1     1     1     1     1     1     1     1     1     1     1     1     1     1     1     1     1     1     1     1     1     1     1     1     1     1     1     1     1     1     1     1     1     1     1     1     1     1     1     1     1     1     1     1     1     1     1     1     1     1     1     1     1     1     1     1     1     1     1     1     1     1     1     1     1     1     1     1     1     1     1     1     1 <td></td>                                                                                                                                                                                                                                                                                         |                                                                                                                                                                                                                                                                                                                                                                                                                                                                                                                                                                                                                                                                                                                                                                                                                                                                                                                                                                                                                                                                                                                                               |
|                                                                                                                                                                                                                                                                                                                                                                                                                                                                                                                                                                                                                                                                                                                                                                                                                                                                                                                                                                                                                                                                                                                                               |                                                                                                                                                                                                                                                                                                                                                                                                                                                                                                                                                                                                                                                                                                                                                                                                                                                                                                                                                                                                                                                                                                                                               |