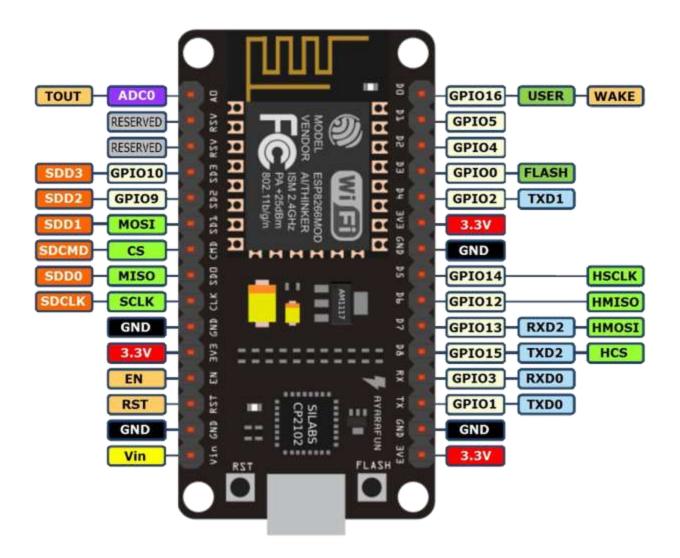

## NodeMCU started on 13 Oct 2014

- **Hong** committed the first file of nodemcu-firmware to GitHub.
- **Huang R** committed the gerber file of an ESP8266 board
- **Tuan PM** ported MQTT client library from Contiki to the **ESP8266 SoC** [ **System on Chip** ] platform
- Devsaurus ported the u8glib to the NodeMCU



## What is I2C

The **Inter-Integrated Circuit bus** (IIC or **I2C bus**) is a synchronous, multi-master/multi-slave, packet switched serial data bus. It is widely used for low-speed communications in digital systems on board and off board.

https://www.realdigital.org/doc/6da47099f4ada78618d85b3d68613ac8