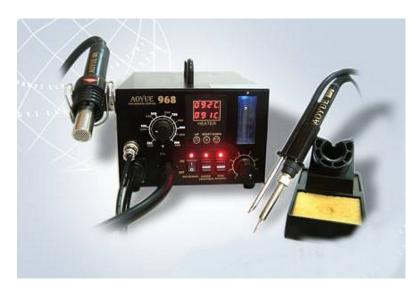

## AOYUE 968 Digital

Proffesional rework station

## solder@rt

Fotis Visilias email: visilias@yahoo.gr Whosale - retail

Proffesional rework station AOYUE 968 is an two in one (hotair station with soldering iron with Smoke Absorber buil-in). With this device you can replace any BGA or SMD elements like also normal DIP cover chipsets. This rework station with LCD to precise temperature regulation by microchip (1C skip) and soldering iron from 200C-480C. Beacouse many solder paste generate smoke this station got's build-in smoke absorber to absorb smoke when you are working on PCB board.