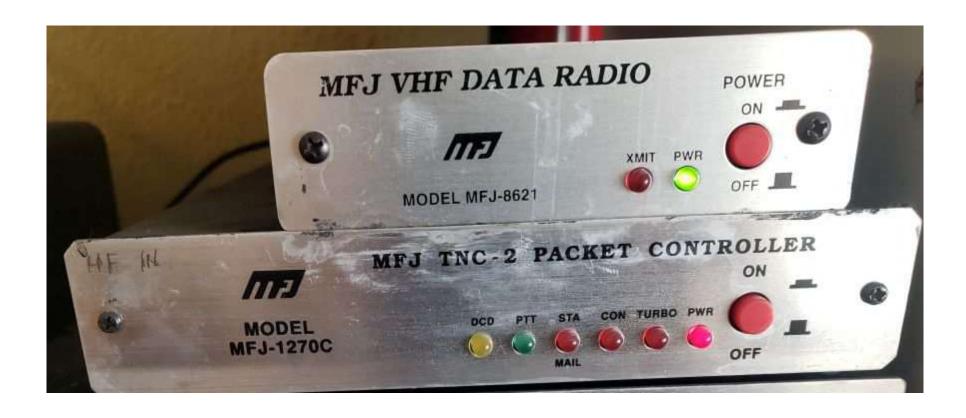

#### **Process?**

Radios connected to 'terminal node controllers' (TNC) ... mini computers converting sounds to data packets

Fig. 2. Block diagram of example APRS System end to end [12]

Didn't take long for base stations to 'relay' received "packet" information to the internet (APRS-IS system)

#### Soundcards as TNCs?