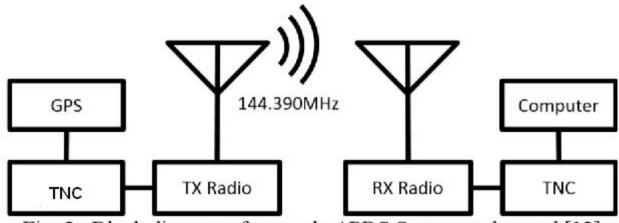

#### **Process?**

Radios connected to 'terminal node controllers' (TNC) ... mini computers converting sounds to data packets

Fig. 2. Block diagram of example APRS System end to end [12]

Didn't take long for base stations to 'relay' received "packet" information to the internet (APRS-IS system)