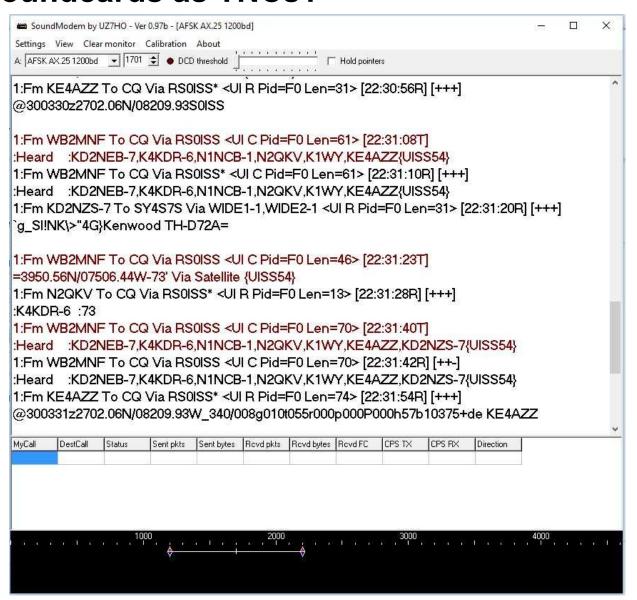

via W2AEE-0,NE2E-15,WIDE2-1
=4047.33N/07330.36W-Email K2YYD@arrl.net {UIV32N}

Rx: fm AC2NJ-15 to BEACON-O via N3XKU-15,KA2RLM-15,NE2E !3939.06NS07448.21W# AC2NJ Atlantic County R.A.C.E.S.

#### Who invented this??

# 1982- Bob Bruninga WB4APR (SK) develops Naval Vessel tracking on HF (CETS) using an Apple II



Converted in 1980s to first APRS visual map WB4APR set up the APRS 'rules' – symbols, data

#### **Process?**

Radios connected to 'terminal node controllers' (TNC) ... mini computers converting sounds to data packets



Fig. 2. Block diagram of example APRS System end to end [12]

Didn't take long for base stations to 'relay' received "packet" information to the internet (APRS-IS system)

# On the Internet – aprs.fi











10 watt CERT tracker boxes

#### Soundcards as TNCs?



#### **Obtain credentials?**

#### Obtain your APRS Passcode

- https://apps.magicbug.co.uk/passcode/

#### **APRS Passcode Generator**

| Callsign                 | Get Passcode               |
|--------------------------|----------------------------|
|                          |                            |
| Technical Example of Pas | scode Generation using PHP |
| Source code available on | Github                     |
|                          |                            |

# **Download Pinpoint**

- https://www.pinpointaprs.com/



### Cell phone? Try APRS Check-in or APRS Droid







Different SSIDs used for each radio

## **APRS Droid Map / Messages**





# **APRS Droid Map / Messages**



Reply via findu.com

# Other things to do with APRS

Messages

Texts to cell #

APRS12