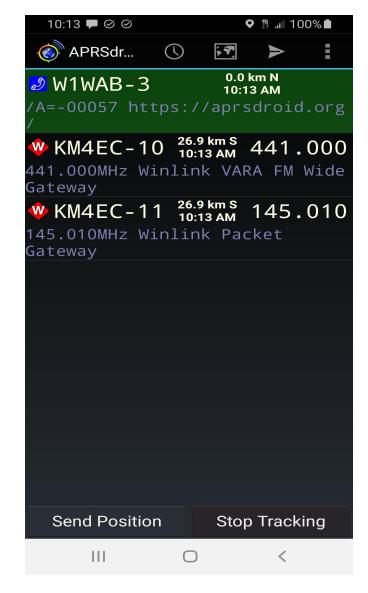

## **APRS Droid Map / Messages**

# **APRS Droid Map / Messages**

Reply via findu.com