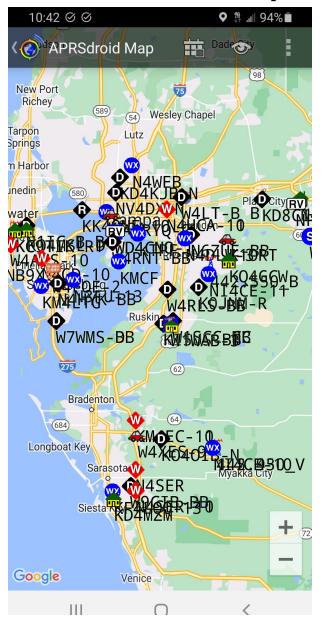

## **APRS Droid Map / Messages**

# **APRS Droid Map / Messages**

Reply via findu.com