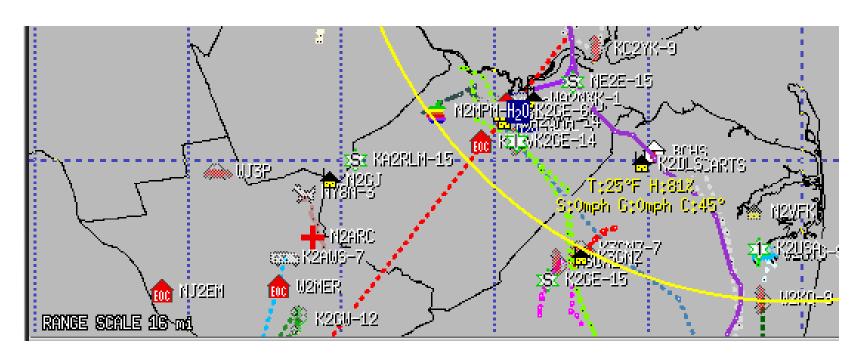

#### What's APRS?

-- real time digital information communications in the local area.

Global Positioning System (GPS) Lat/Long coordinates, weather station data, text messages, announcements

- -- transmitted as a "<u>packet"</u> on a <u>single shared frequency</u> repeated locally by area relay stations (digipeaters)
- -- track <u>emergency response</u> teams, sporting events (bike races), hikers, weather balloons, or personal reasons

### What's a packet?

-- Information string (Lat/Long, speed, power, temp) with a from/to address --translated to an audible sound.

Rx: fm K2YYD-1 to APU25N-0 via W2AEE-0,NE2E-15,WIDE2-1
=4047.33N/07330.36W-Email K2YYD@arrl.net {UIV32N}

Rx: fm AC2NJ-15 to BEACON-O via N3XKU-15,KA2RLM-15,NE2E !3939.06NS07448.21W# AC2NJ Atlantic County R.A.C.E.S.