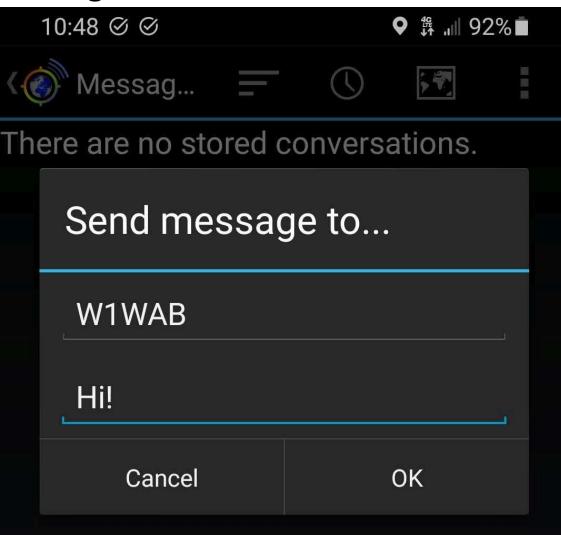

# **APRS Droid Map / Messages**

Reply via findu.com

# Other things to do with APRS

Messages

Texts to cell #

APRS12 21:48 BCON

MESSAGE
TO : SMSGTE

06135551234 Message to SM
SELECTION OF SPACE INS CLR

https://smsgte.org/ug-sending-messages/

**Email** 