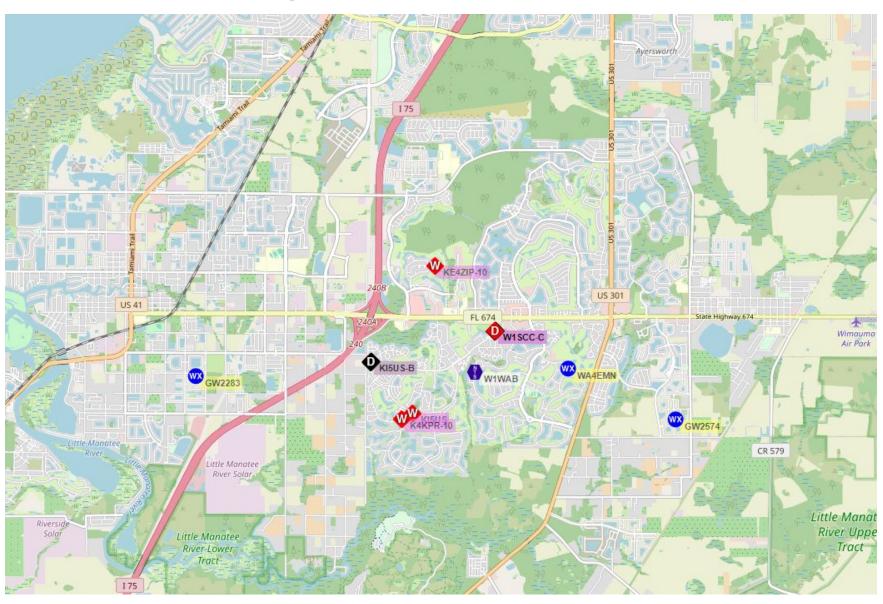

--translated to an audible sound.



Rx: fm K2YYD-1 to APU25N-0 via W2AEE-0,NE2E-15,WIDE2-1
=4047.33N/07330.36W-Email K2YYD@arrl.net {UIV32N}

Rx: fm AC2NJ-15 to BEACON-O via N3XKU-15,KA2RLM-15,NE2E !3939.06NS07448.21W# AC2NJ Atlantic County R.A.C.E.S.

#### Who invented this??

# 1982- Bob Bruninga WB4APR (SK) develops Naval Vessel tracking on HF (CETS) using an Apple II



Converted in 1980s to first APRS visual map WB4APR set up the APRS 'rules' – symbols, data

#### **Process?**

Radios connected to 'terminal node controllers' (TNC) ... mini computers converting sounds to data packets



Fig. 2. Block diagram of example APRS System end to end [12]

Didn't take long for base stations to 'relay' received "packet" information to the internet (APRS-IS system)

# On the Internet – aprs.fi











10 watt CERT tracker boxes

#### Soundcards as TNCs?



#### **Obtain credentials?**

#### Obtain your APRS Passcode

- https://apps.magicbug.co.uk/passcode/

#### **APRS Passcode Generator**

| Callsign                 | Get Passcode               |
|--------------------------|----------------------------|
|                          |                            |
| Technical Example of Pas | scode Generation using PHP |
| Source code available on | Github                     |
|                          |                            |

# **Download Pinpoint**

- https://www.pinpointaprs.com/



### Cell phone? Try APRS Check-in or APRS Droid







Different SSIDs used for each radio

## **APRS Droid Map / Messages**





# **APRS Droid Map / Messages**



Reply via findu.com

#