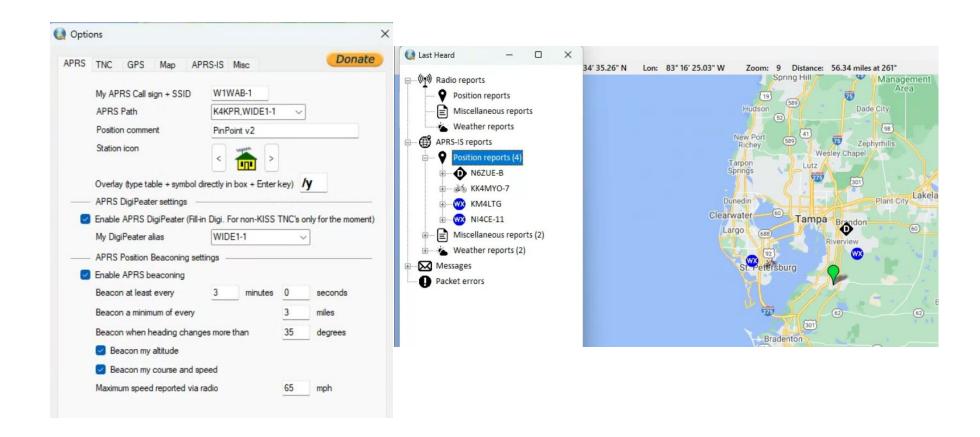

ck diagram of example APRS System end to end [12]

Didn't take long for base stations to 'relay' received "packet" information to the internet (APRS-IS system)

# On the Internet – aprs.fi











10 watt CERT tracker boxes

#### Soundcards as TNCs?



#### **Obtain credentials?**

#### Obtain your APRS Passcode

- https://apps.magicbug.co.uk/passcode/

#### **APRS Passcode Generator**

| Callsign                 | Get Passcode               |
|--------------------------|----------------------------|
|                          |                            |
| Technical Example of Pas | scode Generation using PHP |
| Source code available on | Github                     |
|                          |                            |

# **Download Pinpoint**

- https://www.pinpointaprs.com/



### Cell phone? Try APRS Check-in or APRS Droid







Different SSIDs used for each radio

## **APRS Droid Map / Messages**





# **APRS Droid Map / Messages**



Reply via findu.com

# Other things to do with APRS

Messages

Texts to cell #

APRS12 21:48 BCON

MESSAGE
TO : SMSGTE

06135551234 Message to SM
SELECTION OF SPACE INS CLR

https://smsgte.org/ug-sending-messages/

**Email** 

https://www.aprs-is.net/Email.aspx

NTS messages

https://nts2.arrl.org/ntsgte-an-aprs-nts-gateway/

(W1WAB-5 mailbox)

**APRS** 

# **Questions?**