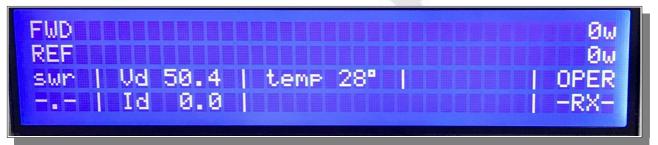

LCD Front Panel display Power and Self Test



Self Test when power applied to the Transceiver



Self Test complete and all tested circuits working properly



## **Operational LCD Display when ready for Rx and Tx**

## LCD microcomputer sensors

| AO | Forward voltage directional coupler   | Dir coupler FWD   |
|----|---------------------------------------|-------------------|
| A1 | Reflected voltage directional coupler | Dir coupler REFL  |
| A2 | NTC 10k- Temp                         | NTC (10k to +5v)  |
| A3 | 50v supply - voltage                  | ACS713 Voltage    |
| A4 | 50v supply - current                  | ACS713 Current    |
| A7 | TX/RX_STATUS                          | PTT - read status |

Copyright Apache Labs © ANAN-8000DLE