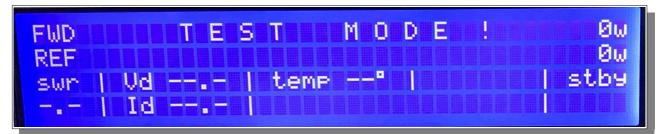

LCD Front Panel display Power and Self Test

Self Test when power applied to the Transceiver

Self Test complete and all tested circuits working properly