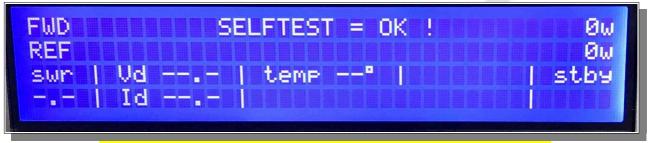

LCD Front Panel display Power and Self Test

Self Test when power applied to the Transceiver

Self Test complete and all tested circuits working properly