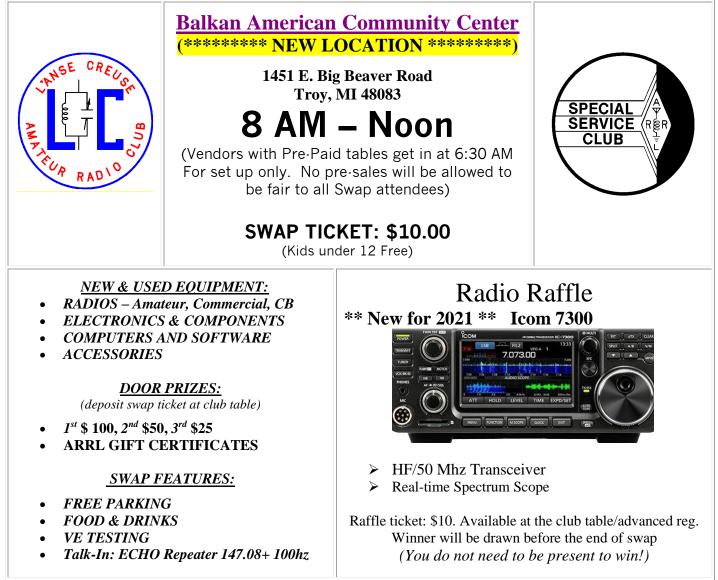

## LCARC 49th ANNUAL SWAP & SHOP - Sunday, December 5, 2021 Club Web Site: <u>http://www.n8lc.org</u>

#### LCARC 49<sup>th</sup> Annual Swap & Shop Location (\*\*\*\*\* NEW LOCATION \*\*\*\*)

Balkan American Community Center, 1451 E. Big Beaver Rd, Troy, MI 48083

Directions

From North

I-75 South to exit 69 (Big Beaver Road). Bear left onto EASTBOUND Big Beaver Road. Continue on Big Beaver Road. Go past Rochester Road and take the 4th "crossover" (Michigan left). Arrive at BACC. (North side of Big Beaver Road).

### **ADVANCE REGISTRATION FORM**

(Reservations received after Nov. 29, 2021 will be held at the swap vendor entrance)

| Item                     | Cost               | Qty   | Total |
|--------------------------|--------------------|-------|-------|
| 8' Table & 1 Swap Ticket | \$20 + \$10 = \$30 |       |       |
| Each additional Table    | \$20               |       |       |
| Each additional Ticket   | \$10               |       |       |
| Radio Raffle (Icom 7300) | \$10               |       |       |
|                          |                    | Total |       |
| Name                     |                    |       | Call  |
| Company                  |                    |       |       |
| Street                   |                    |       |       |
| City                     |                    |       |       |
| State                    | Zip                | Phone |       |
| Email                    |                    |       |       |