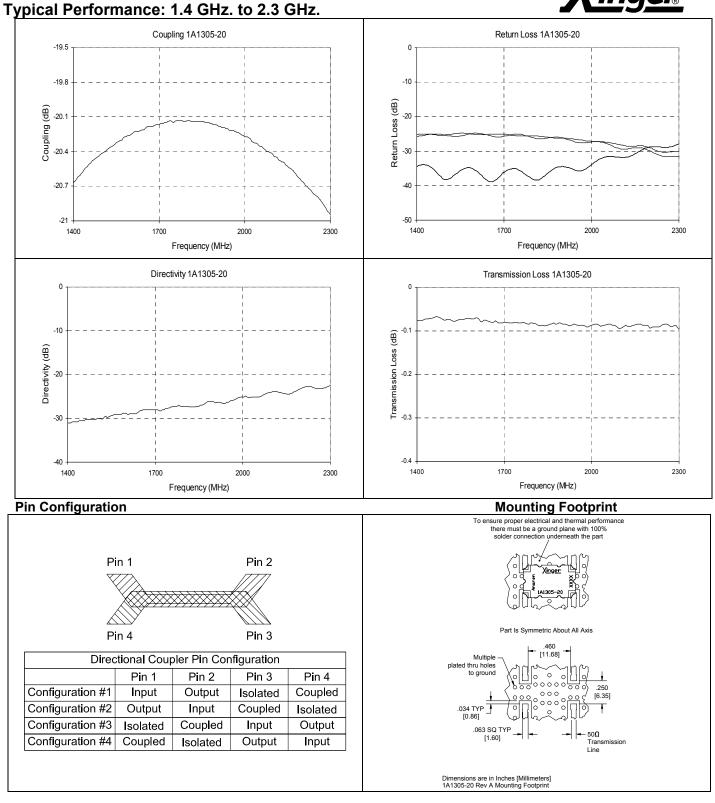

## **ELECTRICAL SPECIFICATIONS\*\***

| <u>atures:</u><br>1.5 - 2.2 GHz     | Frequency   | Mean<br>Coupling  | Insertion<br>Loss | VSWR               | Freq.<br>Sensitivity |
|-------------------------------------|-------------|-------------------|-------------------|--------------------|----------------------|
| Low loss                            | GHz         | dB                | dB Max            | Max:1              | dB Max               |
| High Directivity                    | 1.7 – 2.0   | 20.0 ± 1.5        | 0.25              | 1.20               | ±0.20                |
| Surface Mountable                   | 1.5 - 2.2   | 20.0 ± 1.5        | 0.25              | 1.20               | ±0.30                |
| Tape And Reel<br>Convenient Package | Directivity | Power<br>Handling | ΘJC               | Operating<br>Temp. |                      |
| 100% Tested                         | dB Min      | Watts             | °C / Watt         | °C                 |                      |
|                                     | 20          | 100               | 14.8              | -55 to +85         |                      |
|                                     | 20          | 100               | 14.8              | -55 to +85         |                      |