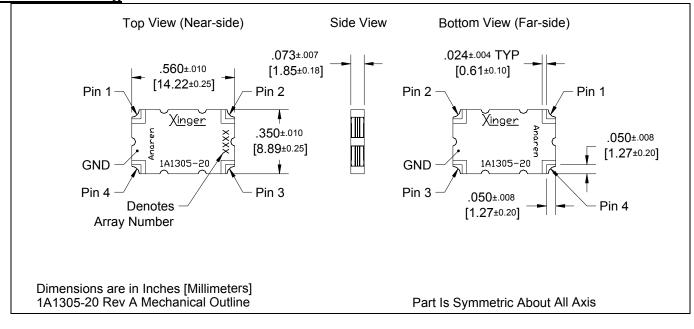

## **Outline Drawing**

Features:

Available on Tape and Reel For Pick and Place Manufacturing.

USA/Canada: (315) 432-8909 Toll Free: (800) 544-2414 +44 2392-232392 Europe:

Xinger.

USA/Canada: Toll Free: Europe: