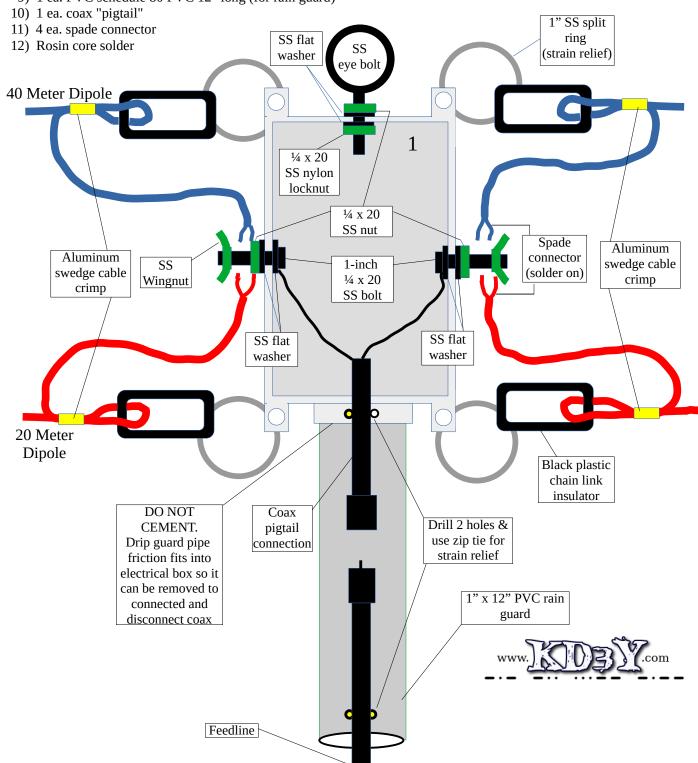

## ALL THE PARTS I USED I BOUGHT AT ACE HARDWARE (except for coax)

- 1) 1 ea. one-gang surface mount weatherproof outlet box w/cover
- 2) 4 ea. Black plastic chain (you need four links) for insulator
- 3) 1-inch stainless split rings
- 4) 1 ea. 1/4x20 stainless eye bolt w/ 2 washers, one nut, and one nylon lock nut
- 5) 2 ea. 1-inch 1/4x20 stainless bolt w/ 2 washers, one nut, and one wing lock nut
- 6) Aprox 66 feet 12/14 gauge THHN stranded copper wire (for 40 meter band)
- 7) Aprox 33 feet 12/14 gauge THHN stranded copper wire (for 20 meter band)
- 8) 4 ea. Aluminum swedge cable crimps (size dependent on whether 12 or 14 gauge wire is used)
- 9) 1 ea. PVC schedule 80 PVC 12" long (for rain guard)