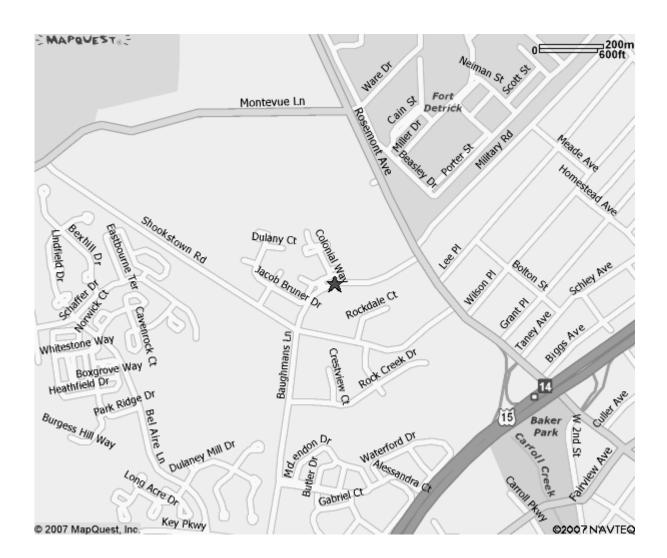

## Frederick Amateur Radio Club - K3ERM Post Office Box 1260 Frederick, Maryland 21702-0260

Monthly Club meetings on the 3<sup>rd</sup> Monday of each month at 7:00 PM, at the Independent Hose Company fire station, 310 Baughmans Lane in Frederick City (map on back)