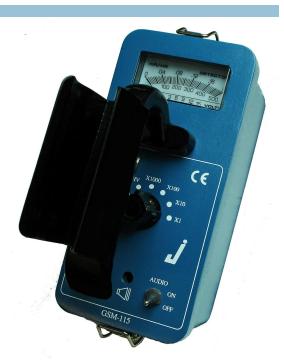

## GSM-115 Survey Meter

The GSM-115 is an excellent survey meter for all applications. This is a digital microprocessor controlled instrument with an analog display. Four ranges are user selectable. Can be dose calibrated and includes indicator light for probe saturation.

## **SPECIFICATIONS**

| SELCII ICATIONS                             |                                                       |
|---------------------------------------------|-------------------------------------------------------|
| Input Sensitivity                           | 0.050v                                                |
| Dose/CPM Switchable                         | Internal Dose/CPM switch                              |
| Four Linear Ranges (other scales available) | X1, X10, X100 & X1000Meter Scale 0-500 CPM            |
|                                             | Other dose scales and Sievert Scales available        |
| Calibration Controls                        | Each range has separate non-interacting potentiometer |
| Diagnostics                                 | Low Battery, Overload (Saturation)                    |
| Range Adjustment                            | Manual Range Adjustment                               |
| Electrical Non-Linearity                    | < 5%                                                  |
| Response Time                               | 4-20 seconds full scale (continuously adjustable)     |
| Drift                                       | < 5%                                                  |
| Environmental                               | -20°F (-28°C)-140°F (60°C)   5-95% RH IPX4 Housing    |
| High Voltage                                | Adjustable 300-1500 VDC   Regulation ±1%              |
| Battery                                     | 29 vdc Alkaline (Nominal 200 hrs Operation)           |
| Meter                                       | Ruggedized, High Torque, Taunt band, 2.5"             |
|                                             | W/ Analog Read out                                    |
| Circuitry                                   | Digital Microprocessor Controlled                     |
| Dimensions                                  | 5.5" (14cm) H X 3" (7.5cm) W X 7" (18cm) L            |
| Weight                                      | 2.25lbs (1kilo) W/ Batteries                          |
| Construction                                | Heavy Duty Cast Aluminum & Stainless Steel            |
| Probes                                      | Supports All Johnson Probes                           |
|                                             |                                                       |