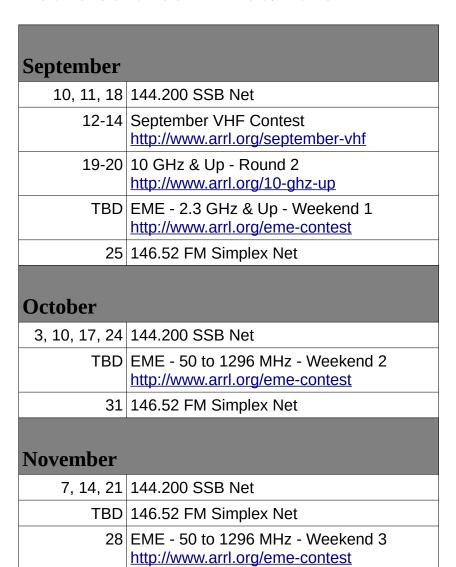

Event Calendar - Nov. 2019

| 2019         |                                                                  |  |  |
|--------------|------------------------------------------------------------------|--|--|
| November     |                                                                  |  |  |
| 2, 9, 16, 23 | 144.200 SSB Net                                                  |  |  |
| 9            | APRS Workshop: Anchorage<br>Anchorage RSOC, 10:00 – 12:00        |  |  |
| 30           | 146.52 FM Simplex Net                                            |  |  |
| 16, 17       | EME - 50 to 1296 MHz - Weekend 3 http://www.arrl.org/eme-contest |  |  |
| December     |                                                                  |  |  |
| 7, 14, 21    | 144.200 SSB Net                                                  |  |  |
| 28           | 146.52 FM Simplex Net                                            |  |  |

| 2020      |                                                                                                   |
|-----------|---------------------------------------------------------------------------------------------------|
| January   |                                                                                                   |
| buildary  |                                                                                                   |
| 4, 11, 18 | 144.200 SSB Net                                                                                   |
| 18-20     | January VHF Contest <a href="http://www.arrl.org/january-vhf">http://www.arrl.org/january-vhf</a> |
| 19        | APRS Workshop: Kenai<br>Paradisos Restaurant, 1100-1300                                           |
| 25        | 146.52 FM Simplex Net                                                                             |

Event Calendar - Nov. 2019

| February     |                                                |
|--------------|------------------------------------------------|
| 1, 8, 15, 22 | 144.200 SSB Net                                |
| TBD          | Workshop: Digital Modes on VHF<br>Location TBD |
| 29           | 146.52 FM Simplex Net                          |
| March        |                                                |
| 7, 14, 21    | 144.200 SSB Net                                |
| TBD          | Workshop: Operating on 6 meters Location TBD   |
| 28           | 146.52 FM Simplex Net                          |
| April        |                                                |
| 4, 11, 18    | 144.200 SSB Net                                |
| 25           | 146.52 FM Simplex Net                          |
| May          |                                                |
| 2, 9, 16, 23 | 144.200 SSB Net                                |
| TBD          | Antenna Range Day<br>Location TBD              |
| 30           | 146.52 FM Simplex Net                          |

Event Calendar - Nov. 2019

| June          |                                                                                                                                                       |
|---------------|-------------------------------------------------------------------------------------------------------------------------------------------------------|
| 6, 13, 20     | 144.200 SSB Net                                                                                                                                       |
| 13-15         | June VHF Contest<br>http://www.arrl.org/june-vhf                                                                                                      |
| 27            | 146.52 FM Simplex Net                                                                                                                                 |
| July          |                                                                                                                                                       |
| 3, 10, 17, 24 | 144.200 SSB Net                                                                                                                                       |
| TBD           | CQ WW VHF<br>https://www.cqww-vhf.com/                                                                                                                |
| 31            | 146.52 FM Simplex Net                                                                                                                                 |
| August        |                                                                                                                                                       |
| 3, 10, 17, 24 | 144.200 SSB Net                                                                                                                                       |
| 1-2           | 222 MHz and Up Distance Contest <a href="http://www.arrl.org/222-mhz-and-up-distance-contest">http://www.arrl.org/222-mhz-and-up-distance-contest</a> |
| 15-16         | 10 GHz & Up - Round 1<br>http://www.arrl.org/10-ghz-up                                                                                                |
| 31            | 146.52 FM Simplex Net                                                                                                                                 |