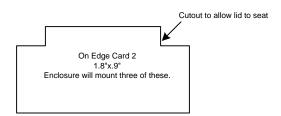

| Date:                                              | Revision/Addition/ Note                                                                                                                                                                        |                     |        | ]                                      |                                 |         |  |
|----------------------------------------------------|------------------------------------------------------------------------------------------------------------------------------------------------------------------------------------------------|---------------------|--------|----------------------------------------|---------------------------------|---------|--|
| Oct 23, 2016                                       | Initial Drawing                                                                                                                                                                                |                     |        |                                        |                                 |         |  |
| Oct 23, 2016                                       | ct 23, 2016 I got tired of using my "Cut to Match, Trim to Fit" method of making small boards for this enclosure. Finally made a drawing of the board sizes I use. All Dimensions approximate. |                     |        |                                        |                                 |         |  |
| Oct 23, 2016                                       | Added note on 9v battery for the 3.8'x.9" ca                                                                                                                                                   | rd                  | GSC    |                                        |                                 |         |  |
| Drawn By: Gerald Crenshaw WD4BIS Date: Oct. 23, 20 |                                                                                                                                                                                                | 016                 |        | From the bench of:                     | Page                            | 1       |  |
| Designed Gerald Crenshaw WD4BIS  Date: Oct. 23, 2  |                                                                                                                                                                                                | 116                 |        | Amateur Radio Station WD4BIS           | <u>of</u>                       | _1      |  |
|                                                    |                                                                                                                                                                                                |                     | Title: | Radio Shack 270-1802 4x2x1 Board Sizes |                                 |         |  |
| Checked Janet Crenshaw WB9ZPH Dat                  |                                                                                                                                                                                                | Date: Oct. 23, 2016 |        |                                        | Kadio Snack 2/0-1802 4X2X1 Boar | a Sizės |  |