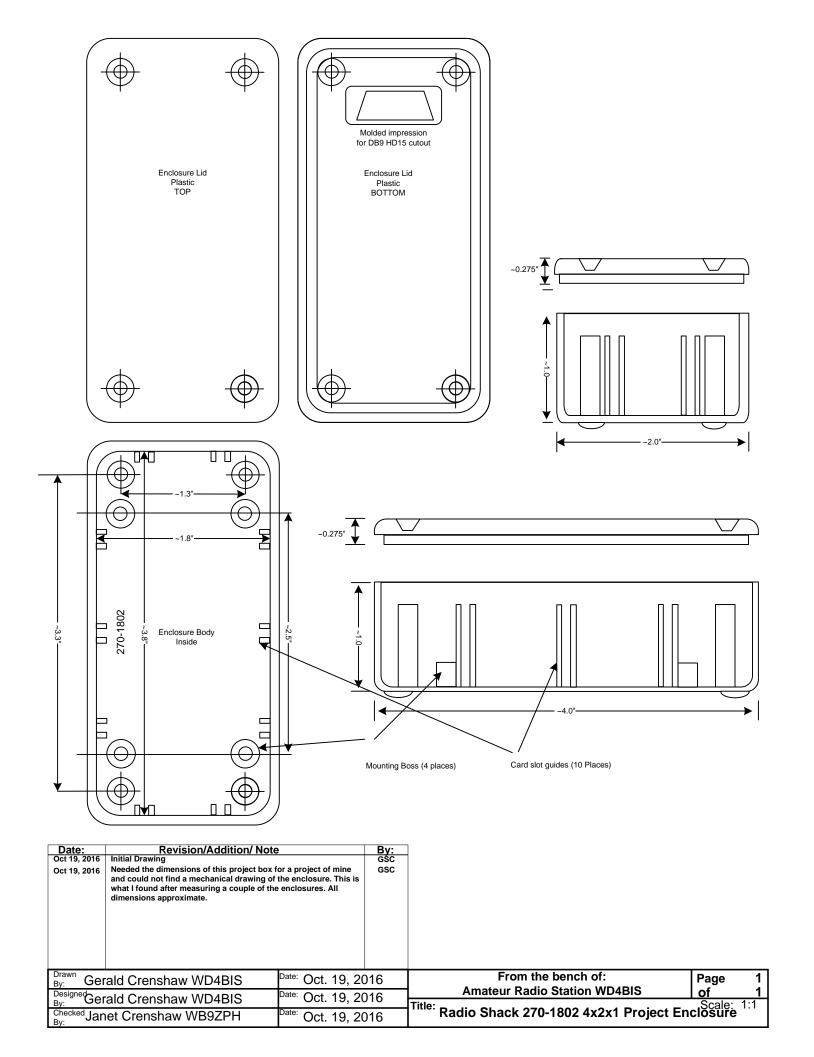

| Date:                                              | Revision/Addition/ Note                                                                                                                                                                        |                     |        | ]                                      |                                 |         |  |
|----------------------------------------------------|------------------------------------------------------------------------------------------------------------------------------------------------------------------------------------------------|---------------------|--------|----------------------------------------|---------------------------------|---------|--|
| Oct 23, 2016                                       | Initial Drawing                                                                                                                                                                                |                     |        |                                        |                                 |         |  |
| Oct 23, 2016                                       | ct 23, 2016 I got tired of using my "Cut to Match, Trim to Fit" method of making small boards for this enclosure. Finally made a drawing of the board sizes I use. All Dimensions approximate. |                     |        |                                        |                                 |         |  |
| Oct 23, 2016                                       | Added note on 9v battery for the 3.8'x.9" ca                                                                                                                                                   | rd                  | GSC    |                                        |                                 |         |  |
| Drawn By: Gerald Crenshaw WD4BIS Date: Oct. 23, 20 |                                                                                                                                                                                                | 016                 |        | From the bench of:                     | Page                            | 1       |  |
| Designed Gerald Crenshaw WD4BIS  Date: Oct. 23, 2  |                                                                                                                                                                                                | 116                 |        | Amateur Radio Station WD4BIS           | <u>of</u>                       | _1      |  |
|                                                    |                                                                                                                                                                                                |                     | Title: | Radio Shack 270-1802 4x2x1 Board Sizes |                                 |         |  |
| Checked Janet Crenshaw WB9ZPH Dat                  |                                                                                                                                                                                                | Date: Oct. 23, 2016 |        |                                        | Kadio Snack 2/0-1802 4X2X1 Boar | a Sizės |  |