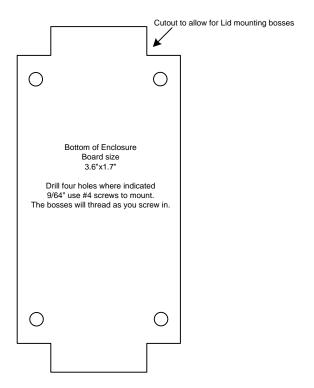

| Date:                                              | Revision/Addition/ Note                                                                                                                                                                        |                     |        | ]                                      |                                 |         |  |
|----------------------------------------------------|------------------------------------------------------------------------------------------------------------------------------------------------------------------------------------------------|---------------------|--------|----------------------------------------|---------------------------------|---------|--|
| Oct 23, 2016                                       | Initial Drawing                                                                                                                                                                                |                     |        |                                        |                                 |         |  |
| Oct 23, 2016                                       | ct 23, 2016 I got tired of using my "Cut to Match, Trim to Fit" method of making small boards for this enclosure. Finally made a drawing of the board sizes I use. All Dimensions approximate. |                     |        |                                        |                                 |         |  |
| Oct 23, 2016                                       | Added note on 9v battery for the 3.8'x.9" ca                                                                                                                                                   | rd                  | GSC    |                                        |                                 |         |  |
| Drawn By: Gerald Crenshaw WD4BIS Date: Oct. 23, 20 |                                                                                                                                                                                                | 016                 |        | From the bench of:                     | Page                            | 1       |  |
| Designed Gerald Crenshaw WD4BIS  Date: Oct. 23, 2  |                                                                                                                                                                                                | 116                 |        | Amateur Radio Station WD4BIS           | <u>of</u>                       | _1      |  |
|                                                    |                                                                                                                                                                                                |                     | Title: | Radio Shack 270-1802 4x2x1 Board Sizes |                                 |         |  |
| Checked Janet Crenshaw WB9ZPH Dat                  |                                                                                                                                                                                                | Date: Oct. 23, 2016 |        |                                        | Kadio Snack 2/0-1802 4X2X1 Boar | a Sizės |  |