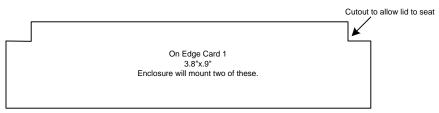

Note: With this card in place between the card guides, the enclosure will just hold a 9V battery up on edge if you are careful with component placement. Place a piece of foam between battery and card to stop rattles.

| Date:                                              | Revision/Addition/ Note                                                                                                                                                                        |                     |        | ]                                      |                                 |         |  |
|----------------------------------------------------|------------------------------------------------------------------------------------------------------------------------------------------------------------------------------------------------|---------------------|--------|----------------------------------------|---------------------------------|---------|--|
| Oct 23, 2016                                       | Initial Drawing                                                                                                                                                                                |                     |        |                                        |                                 |         |  |
| Oct 23, 2016                                       | ct 23, 2016 I got tired of using my "Cut to Match, Trim to Fit" method of making small boards for this enclosure. Finally made a drawing of the board sizes I use. All Dimensions approximate. |                     |        |                                        |                                 |         |  |
| Oct 23, 2016                                       | Added note on 9v battery for the 3.8'x.9" ca                                                                                                                                                   | rd                  | GSC    |                                        |                                 |         |  |
| Drawn By: Gerald Crenshaw WD4BIS Date: Oct. 23, 20 |                                                                                                                                                                                                | 016                 |        | From the bench of:                     | Page                            | 1       |  |
| Designed Gerald Crenshaw WD4BIS  Date: Oct. 23, 2  |                                                                                                                                                                                                | 116                 |        | Amateur Radio Station WD4BIS           | <u>of</u>                       | _1      |  |
|                                                    |                                                                                                                                                                                                |                     | Title: | Radio Shack 270-1802 4x2x1 Board Sizes |                                 |         |  |
| Checked Janet Crenshaw WB9ZPH Dat                  |                                                                                                                                                                                                | Date: Oct. 23, 2016 |        |                                        | Kadio Snack 2/0-1802 4X2X1 Boar | a Sizės |  |