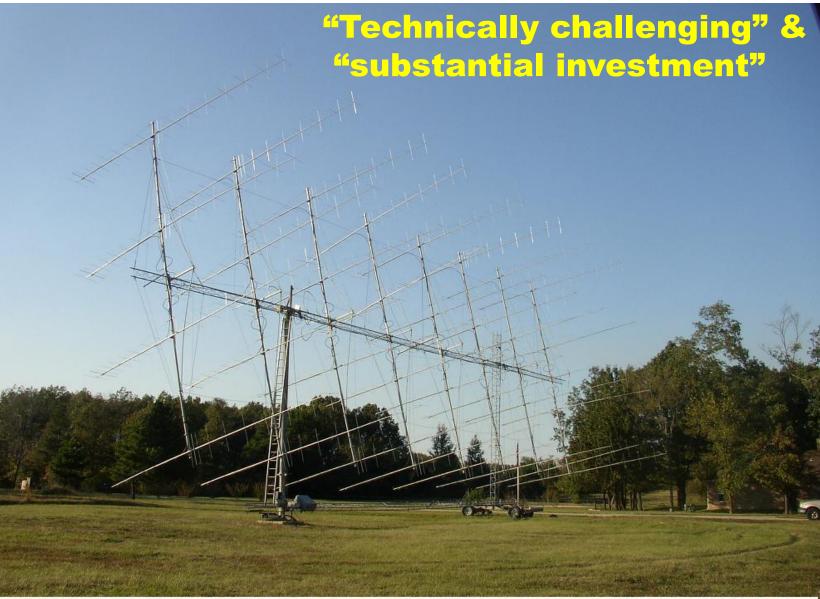

# Amateur EME, 1960-'90s

EME shack?

- Technically challenging
- Required substantial investment
- Definitely \*NOT\* "plug and play"!

#### W5UN "Mighty Big Array" (MBA)

W5UN EME Array with 32 2M5WL horizontal antennas, and 32 front mounted ten element vertical antennas