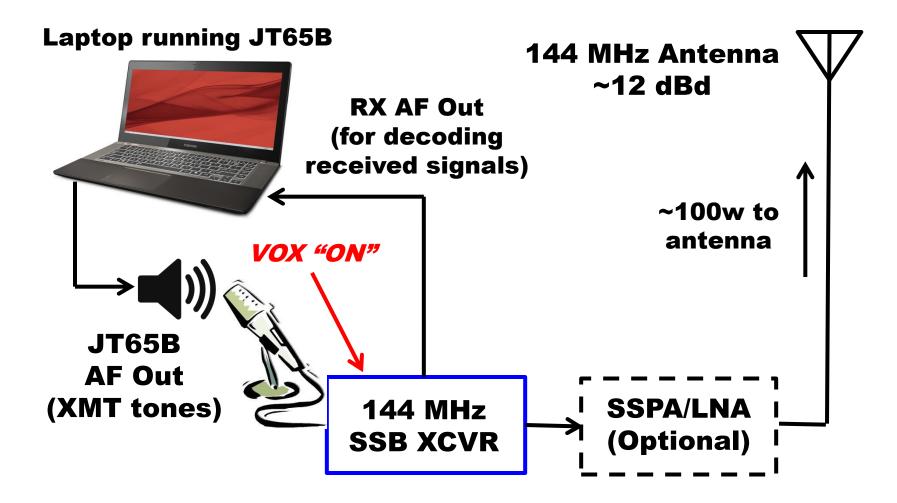

# So, how do I try a few EME contacts using this digital mode, but without breaking the bank account??

Suggested Station Set-up for 144 MHz EME w/VOX

Multimode 144 MHz XCVR
 \*OR\*

#### HF XCVR w/144 MHz XVTR

- At least 100w @ antenna
- Low-noise (<1 dB NF) preamp</li>
- 144 MHz Yagi (>10 dBd gain)
- Low-loss coax, as short as possible

### Quick & Easy 144 EME: JT65B using VOX