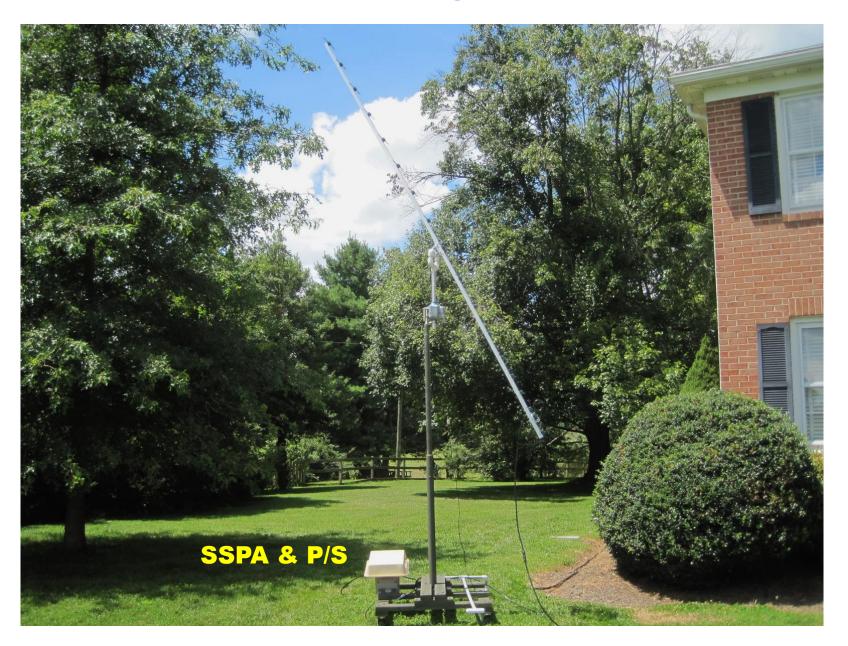

elay is ignored, only a fast SSPA relay will protect LNA
- No future capability for sequencing mast-mounted LNA relays

# Suggested Station Set-up for 144 MHz EME Using PTT

- Identical set-up to VOX approach
  \*PLUS\*
- External rig controller such as a RigBlaster (or equivalent)

\***O**R\*

 USB interface (if available on transceiver)





- Immune from noise "tripping" VOX
- PTT uses JT65 delay (~0.5 sec) to switch SSPA before modulation
- Expandable using a sequencer Disadvantage
- More complex, more equipment
- Extra cable (PTT line) to SSPA

K4MSG, March, 2013



#### 144 MHz EME Single-Yagi Set-up



### How to set elevation when Moon isn't visible



*Clinometer adjusted to reposition "zero" with new scale (old scale is 45-30-15-0-15-30-45)* 

#### 432 MHz EME Single-LFA Set-up



#### 144/432 MHz EME Low-power SSPAs



144 \*OR\* 432 MHz SSPA/LNA w/30A switching power supply, located @ antenna

144 MHz - 170w out 432 MHz - 90w out

Both operated at reduced power due to JT65B duty cycle (40% TX)

## **144 MHz Station Evolution**

# 3/2013: Single Yagi, 170w@antenna 8/2013: Single Yagi, 260w@antenna 9/2014: Dual Yagi, 260w@antenna 1/2015: Transceiver TS-2000X

### **432 MHz Station Evolution**

# 5/2013: Single LFA, 90w @ antenna 8/2013: Single LFA, 160w @ antenna 5/2014: Dual LFA, 160w @ antenna 1/2015: Transceiver TS-2000X

#### 144 MHz EME Dual 9-el. Yagi array, 350w SSPA in shack (9/2014 – present)



#### *432 MHz EME Dual 18-el. LFA array, 160w SSPA @ antenna (5/2014 – present)*



#### 432 MHz. 180w amp & switching power supply (160w @ antenna)

#### Cooling