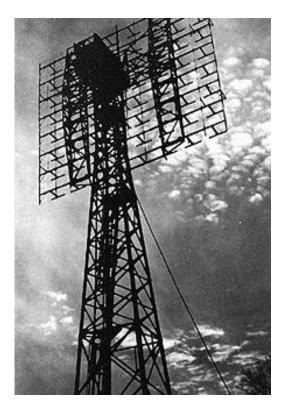

#### 1946, U. S. Army Project Diana

#### Bounced a RADAR signal (111.2 MHz) off of the Moon!