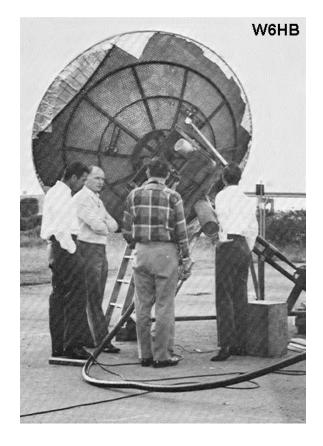

#### First Amateur Two-Way EME, 1960

#### Sam Harris, W1FZJ (operating W1BU) Hank Brown, W6HB 1296 MHz