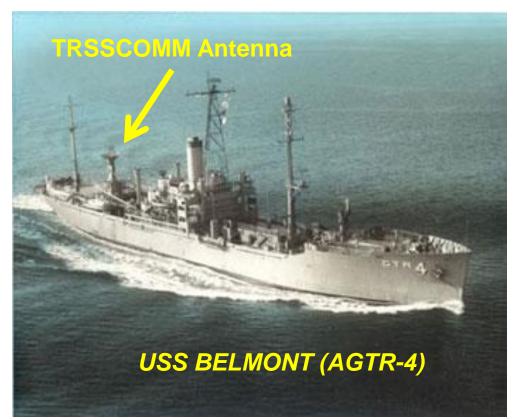

#### **1960's Navy EME**

 TRSSCOMM EME communications from Technical Research ships (AGTRs), 1961-71.

## **TRSSCOMM for AGTR-4, -5**

1800/2200 MHz 10kw output Paramp front end LHC/RHC/Linear

100 wpm RATT Encrypted Full Duplex