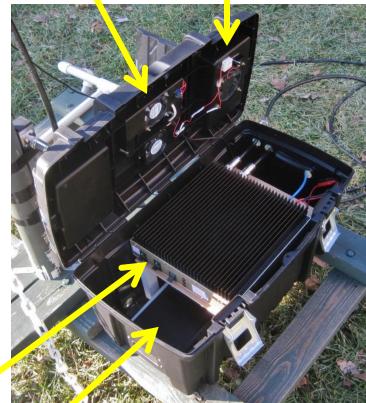

#### 432 MHz. 180w amp & switching power supply (160w @ antenna)

#### Cooling fans Inlet Outlet

**Power Supply Meter** 

**Power Supply** 

Amp