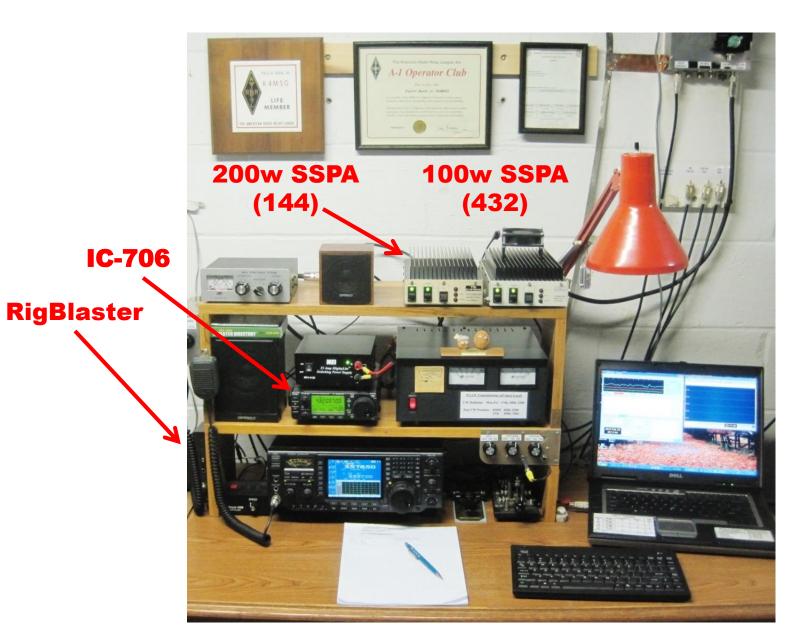

dBd gain)
- Low-loss coax, as short as possible

### Quick & Easy 144 EME: JT65B using VOX





#### <u>Advantage</u>

#### Low-cost, "plug & play"

#### <u>Disadvantage</u>

- Extraneous noise may trip VOX
- Built-in JT65 delay is ignored, only a fast SSPA relay will protect LNA
- No future capability for sequencing mast-mounted LNA relays

# Suggested Station Set-up for 144 MHz EME Using PTT

- Identical set-up to VOX approach
  \*PLUS\*
- External rig controller such as a RigBlaster (or equivalent)

\***O**R\*

 USB interface (if available on transceiver)





- Immune from noise "tripping" VOX
- PTT uses JT65 delay (~0.5 sec) to switch SSPA before modulation
- Expandable using a sequencer Disadvantage
- More complex, more equipment
- Extra cable (PTT line) to SSPA

K4MSG, March, 2013



#### 144 MHz EME Single-Yagi Set-up



### How to set elevation when Moon isn't visible



*Clinometer adjusted to reposition "zero" with new scale (old scale is 45-30-15-0-15-30-45)* 

#### 432 MHz EME Single-LFA Set-up



#### 144/432 MHz EME Low-power SSPAs



144 \*OR\* 432 MHz SSPA/LNA w/30A switching power supply, located @ antenna

144 MHz - 170w out 432 MHz - 90w out

Both operated at reduced power due to JT65B duty cycle (40% TX)

## **144 MHz Station Evolution**

# 3/2013: Single Yagi, 170w@antenna 8/2013: Single Yagi, 260w@antenna 9/2014: Dual Yagi, 260w@antenna 1/2015: Transceiver TS-2000X

### **432 MHz Station Evolution**

# 5/2013: Single LFA, 90w @ antenna 8/2013: Single LFA, 160w @ antenna 5/2014: Dual LFA, 160w @ antenna 1/2015: Transceiver TS-2000X

#### 144 MHz EME Du