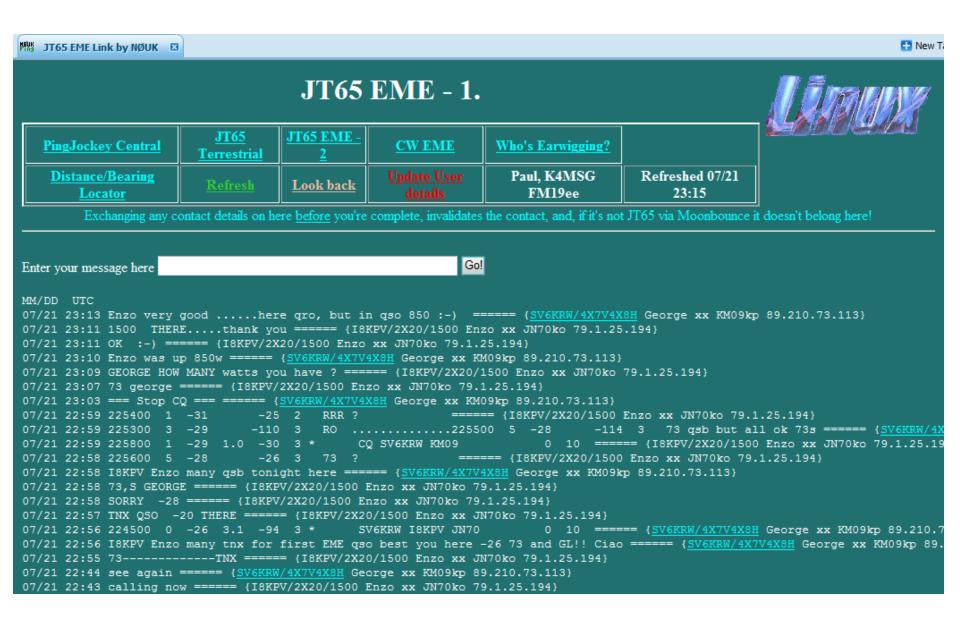

-20 - 168 2.4 CO SV6KRW KM09 175 В OK1IL Contest style 144.129 21-Jul 205400 -19 - 269 2.3 CQ UA4LCF L044 133 В OK1IL Simple design all spots 144.132 21-Jul 204600 - 038 2.9 CO UX0FF KN45 59 В OK1IL -23 Mobile 144.136 21-Jul 203000 -20 +0462.2 CO OZ1CT J075 26 В OK1IL Search 144.123 21-Jul 202800 -24 +0442.5 CQ SM4GGC JO69 2 в OK1IL 144.114 21-Jul 200800 2.2 EA5CJ IM99 OK1IL -18 +129CQ 73 в callsign ⇒ 144.117 21-Jul 200000 - 146 1.2 ORZ UR3EE OK1IL -19 KN88 172 В 144.114 21-Jul 000 000 CO EA2BDA IN82 н В FA2BDA 144.129 21-Jul 195600 -25 - 301 2.2 CQ UA4LCF L044 н UA3PTW В 144.117 21-Jul 195600 -21 - 237 1.3 CQ UR3EE KN88 н В UA3PTW 144.114 21-Jul 195400 -24 +0422.2 CO EA5CJ IM99 н В **UA3PTW** 195400 - 003 CQ OZ1CT В **UA3PTW** 144.136 21-Jul -21 2.1 J075 н

### Log on to NOUK JT65 EME-1



Appendix B: Lunar Propagation

# **Lunar Propagation Basics**

- Path loss ~253 dB @ 144 MHz, ~263 dB at 432 MHz
- Spatial Polarization Offset
- Faraday Rotation
- Galactic & Solar noise
- Doppler shift

# **Spatial Polarization Offset**

- Occurs due to location, e.g. my "horizontal" not the same as yours
- Mismatch loss is 3 dB @ 45 degrees,
  6 dB @ 60, >20 dB @ 90
- Avoidable by using either "brute force" \*OR\* circular polarization (\*BUT\* one station must use RHC while other uses LHC)

#### **Faraday Rotation**

- Random polarization shift, variable (and unpredictable) rate of change
- Different for stations at different locations, dependent on ionization
- \*BUT\* can mitigate Spatial Polarization Offset problem!!!
- Without it, most EME QSOs between small linearly-polarized sta