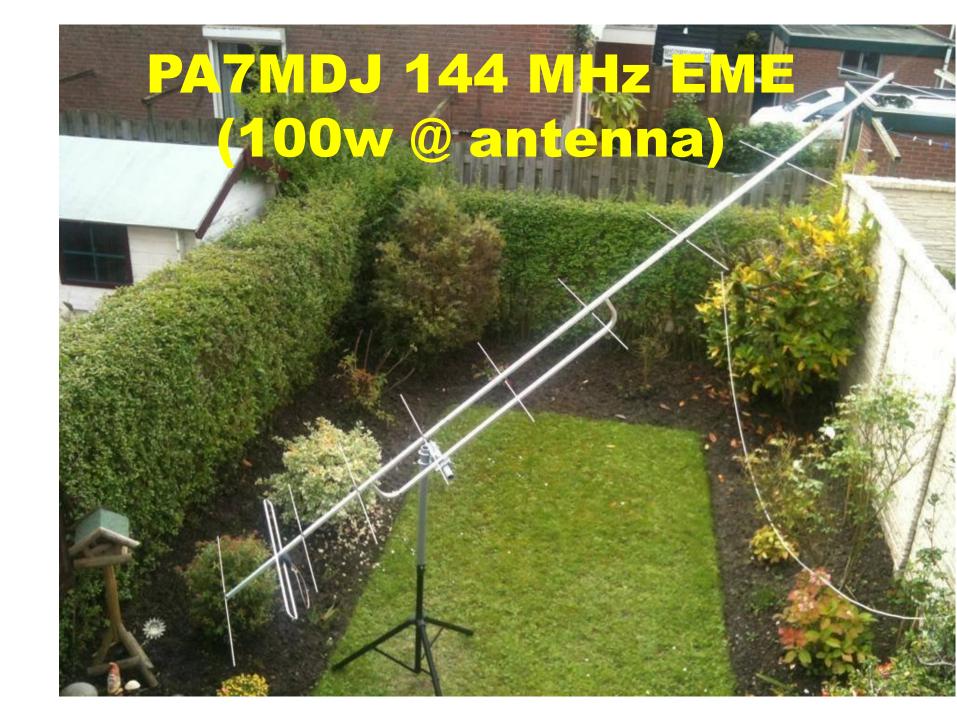

0A switching power supply, located @ antenna

144 MHz - 170w out 432 MHz - 90w out

Both operated at reduced power due to JT65B duty cycle (40% TX)

## **144 MHz Station Evolution**

# 3/2013: Single Yagi, 170w@antenna 8/2013: Single Yagi, 260w@antenna 9/2014: Dual Yagi, 260w@antenna 1/2015: Transceiver TS-2000X

### **432 MHz Station Evolution**

# 5/2013: Single LFA, 90w @ antenna 8/2013: Single LFA, 160w @ antenna 5/2014: Dual LFA, 160w @ antenna 1/2015: Transceiver TS-2000X

#### 144 MHz EME Dual 9-el. Yagi array, 350w SSPA in shack (9/2014 – present)



#### *432 MHz EME Dual 18-el. LFA array, 160w SSPA @ antenna (5/2014 – present)*



#### 432 MHz. 180w amp & switching power supply (160w @ antenna)

#### Cooling fans Inlet Outlet



**Power Supply Meter** 



**Power Supply** 

Amp



# Appendix A: Operating EME



| 9        | wsj1          | r 9.0     | )2         | by K1       | JT                                     |          |                                        |                                                                                                                 |       |           |                 |                                         |                                        |                  |          |
|----------|---------------|-----------|------------|-------------|----------------------------------------|----------|----------------------------------------|-----------------------------------------------------------------------------------------------------------------|-------|-----------|-----------------|-----------------------------