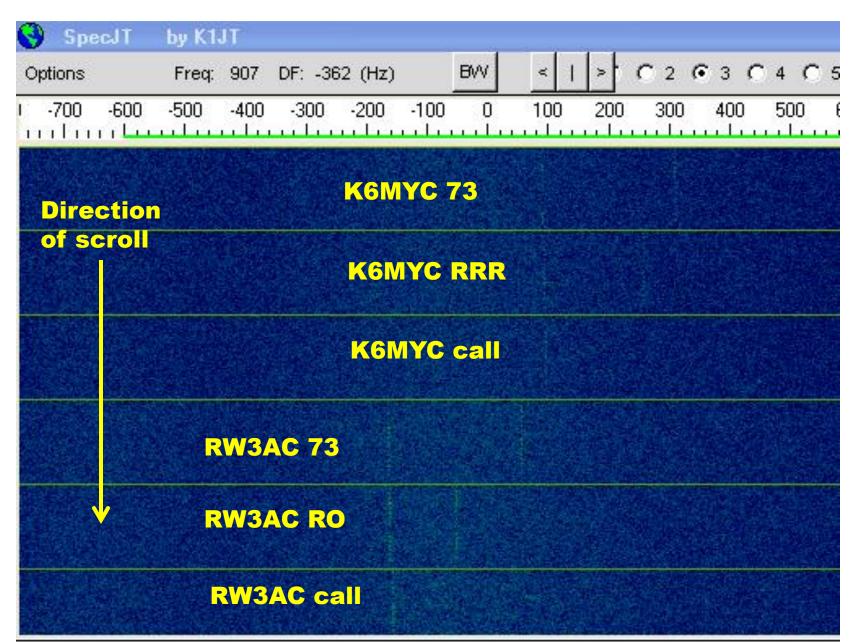

# Appendix A: Operating EME

| 9        | wsj1          | r 9.0     | )2         | by K1       | JT                                     |          |                                        |                                                                                                                 |       |           |                 |                                         |                                        |                  |          |
|----------|---------------|-----------|------------|-------------|----------------------------------------|----------|----------------------------------------|-----------------------------------------------------------------------------------------------------------------|-------|-----------|-----------------|-----------------------------------------|----------------------------------------|------------------|----------|
| File     | Setu          | p \       | /iew       | Mode        | Deco                                   | de       | Save                                   | Band                                                                                                            | Help  |           |                 |                                         |                                        |                  |          |
|          |               |           |            |             |                                        |          |                                        |                                                                                                                 |       |           |                 |                                         |                                        | ľ                | loon     |
|          |               |           |            |             |                                        |          |                                        |                                                                                                                 |       |           |                 |                                         |                                        | Az:              | 344.32   |
|          |               | h         | -M-Marya   | ~~~~~       |                                        | ~~~      |                                        | -                                                                                                               | mound |           | Ann             | www.                                    | ~~~~~~~~~~~~~~~~~~~~~~~~~~~~~~~~~~~~~~ | • El:            | -31.32   |
| eventure | hal-salarada  | ~~~~      | ~~~~       | a dana araa | ~~~~~~~~~~~~~~~~~~~~~~~~~~~~~~~~~~~~~~ | where    | ~~~~~~~~~~~~~~~~~~~~~~~~~~~~~~~~~~~~~~ | mont                                                                                                            |       | where the |                 | ~~~~~~~~~~~~~~~~~~~~~~~~~~~~~~~~~~~~~~~ | -                                      |                  |          |
|          |               | u hatana. |            |             | and a strend out                       |          |                                        | la contrata de la con |       | A         | 173             | and the second states                   | when when the                          |                  |          |
|          |               |           |            |             |                                        |          | 1                                      |                                                                                                                 | 1     |           | I               |                                         |                                        | Dgro             | 1: -5.7  |
| -        | -576          |           | -10        | DT          |                                        |          | D                                      | F (Hz)                                                                                                          |       | K6M       | YC_1307         | 26_071                                  | 1700                                   |                  |          |
| FileI    |               | ync       | dB         | DT          |                                        | W        |                                        |                                                                                                                 |       |           | -               |                                         |                                        |                  |          |
| 092      |               | 3<br>10   | -22<br>-21 | 2.1         | -178<br>-184                           | 3 1<br>2 | RO                                     |                                                                                                                 | RW3AC | K086      | )               | נ                                       | . 10                                   |                  | -        |
| 093      |               | 10        | -21        |             | -186                                   | 4        | 73                                     | 2                                                                                                               |       |           |                 |                                         |                                        |                  |          |
| 071:     |               | 2         | -28        | 2.0         | 70                                     | 3 ;      |                                        | •                                                                                                               | K6MYC | DM07      | 7 00            | 0 1                                     | . 10                                   |                  |          |
| 071.     | 500           | 6         | -27        |             | 67                                     | 4        | RRR                                    | 2                                                                                                               |       |           |                 |                                         |                                        |                  |          |
| 071      | 700           | 7         | -27        |             | 63                                     | 3        | 73                                     | 2                                                                                                               |       |           |                 |                                         |                                        |                  |          |
|          |               |           |            |             |                                        |          |                                        |                                                                                                                 |       |           |                 |                                         |                                        |                  |          |
| 071      |               | 1         | 1/3        |             |                                        |          |                                        |                                                                                                                 | RW3AC |           |                 | 1                                       | . 0                                    |                  |          |
| 071      | 700           | 2         | 1/3        |             |                                        |          |                                        | K4MSG                                                                                                           | K6MYC | DM07      | 7               | נ                                       | . 0                                    |                  |          |
| Lo       | og <u>Q</u> S | 0         | St         | op          | <u>M</u> oni                           | tor      | D                                      | ecode                                                                                                           | Eras  | e         | <u>C</u> lear A | ٨vg                                     | Include                                | E <u>x</u> clude | e TxStop |