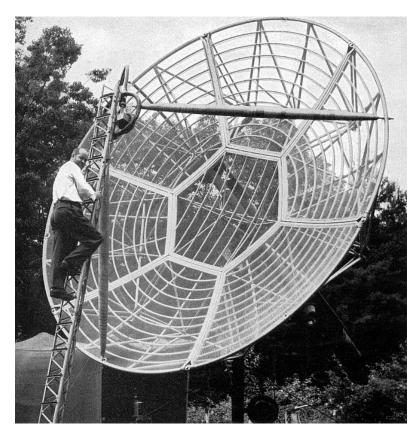

#### First Amateur Two-Way EME, 1960

#### Sam Harris, W1FZJ (operating W1BU) Hank Brown, W6HB 1296 MHz