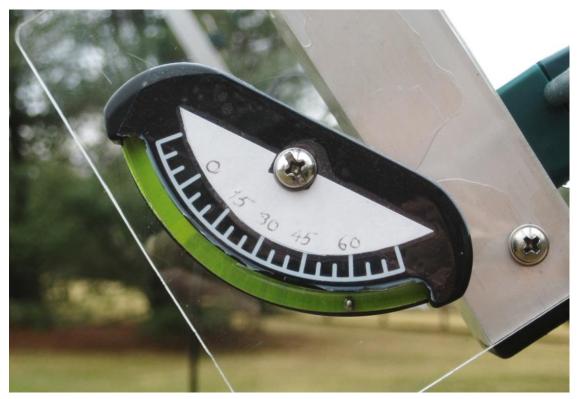

### How to set elevation when Moon isn't visible

*Clinometer adjusted to reposition "zero" with new scale (old scale is 45-30-15-0-15-30-45)* 