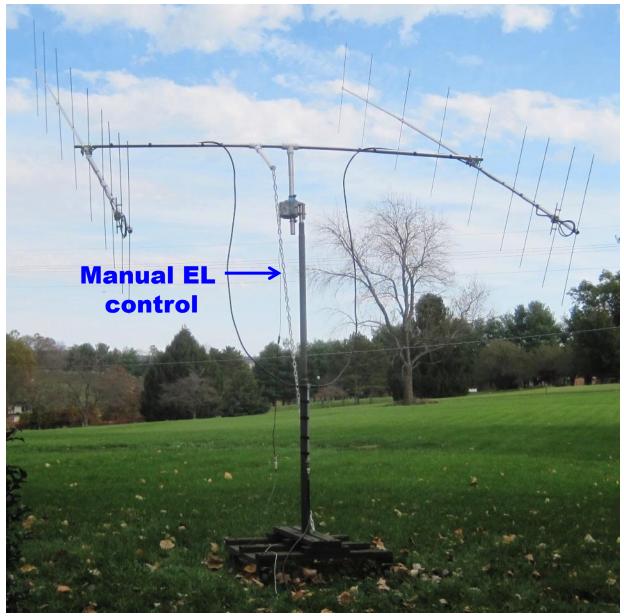

### How to set elevation when Moon isn't visible

*Clinometer adjusted to reposition "zero" with new scale (old scale is 45-30-15-0-15-30-45)* 