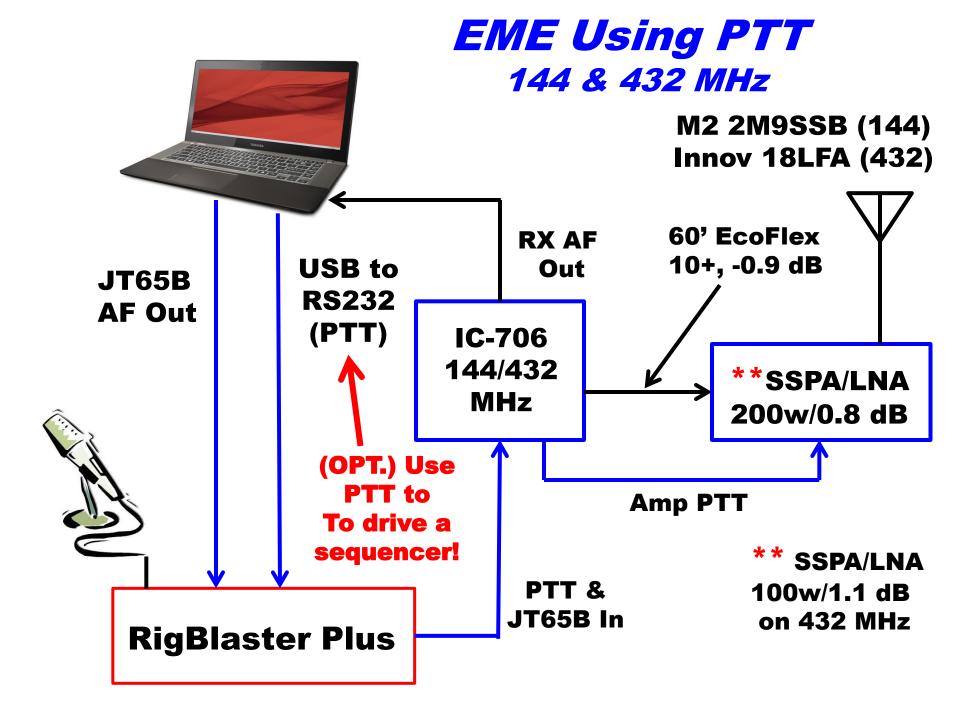

# Suggested Station Set-up for 144 MHz EME Using PTT

- Identical set-up to VOX approach
  \*PLUS\*
- External rig controller such as a RigBlaster (or equivalent)

\***O**R\*

 USB interface (if available on transceiver)

- Immune from noise "tripping" VOX
- PTT uses JT65 delay (~0.5 sec) to switch SSPA before modulation
- Expandable using a sequencer Disadvantage
- More complex, more equipment
- Extra cable (PTT line) to SSPA

#### 144/432 MHz EME Low-power SSPAs

144 \*OR\* 432 MHz SSPA/LNA w/30A switching power supply, located @ antenna

144 MHz - 170w out 432 MHz - 90w out

Both operated at reduced power due to JT65B duty cycle (40% TX)