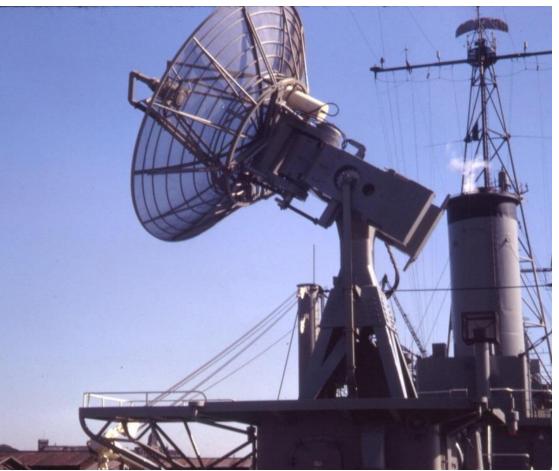

#### **1960's Navy EME**

 TRSSCOMM EME communications from Technical Research ships (AGTRs), 1961-71.

## **TRSSCOMM for AGTR-4, -5**

1800/2200 MHz 10kw output Paramp front end LHC/RHC/Linear

100 wpm RATT Encrypted Full Duplex