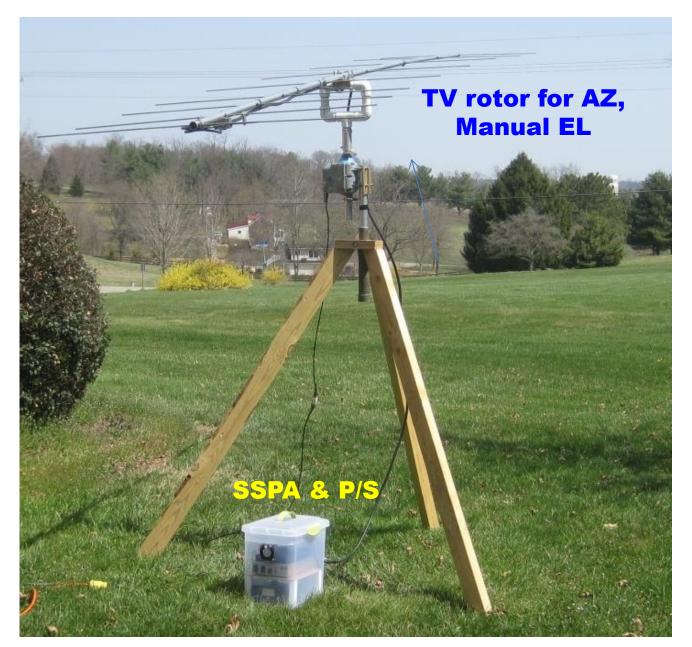

possible

### Quick & Easy 144 EME: JT65B using VOX





#### <u>Advantage</u>

#### Low-cost, "plug & play"

#### <u>Disadvantage</u>

- Extraneous noise may trip VOX
- Built-in JT65 delay is ignored, only a fast SSPA relay will protect LNA
- No future capability for sequencing mast-mounted LNA relays

# Suggested Station Set-up for 144 MHz EME Using PTT

- Identical set-up to VOX approach
  \*PLUS\*
- External rig controller such as a RigBlaster (or equivalent)

\***O**R\*

 USB interface (if available on transceiver)





- Immune from noise "tripping" VOX
- PTT uses JT65 delay (~0.5 sec) to switch SSPA before modulation
- Expandable using a sequencer Disadvantage
- More complex, more equipment
- Extra cable (PTT line) to SSPA

K4MSG, March, 2013



#### 144 MHz EME Single-Yagi Set-up



### How to set elevation when Moon isn't visible



*Clinometer adjusted to reposition "zero" with new scale (old scale is 45-30-15-0-15-30-45)* 

#### 432 MHz EME Single-LFA Set-up



#### 144/432 MHz EME Low-power SSPAs



144 \*OR\* 432 MHz SSPA/LNA w/30A switching power supply, located @ antenna

144 MHz - 170w out 432 MHz - 90w out

Both operated at reduced power due to JT65B duty cycle (40% TX)

## **144 MHz Station Evolution**

# 3/2013: Single Yagi, 170w@antenna 8/2013: Single Yagi, 260w@antenna 9/2014: Dual Yagi, 260w@antenna 1/2015: Transceiver TS-2000X

### **432 MHz Station Evolution**

# 5/2013: Single LFA, 90w @ antenna 8/2013: Single LFA, 160w @ antenna 5/2014: Dual LFA, 160w @ antenna 1/2015: Transceiver TS-2000X

#### 144 MHz EME Dual 9-el. Yagi array, 350w SSPA in shack