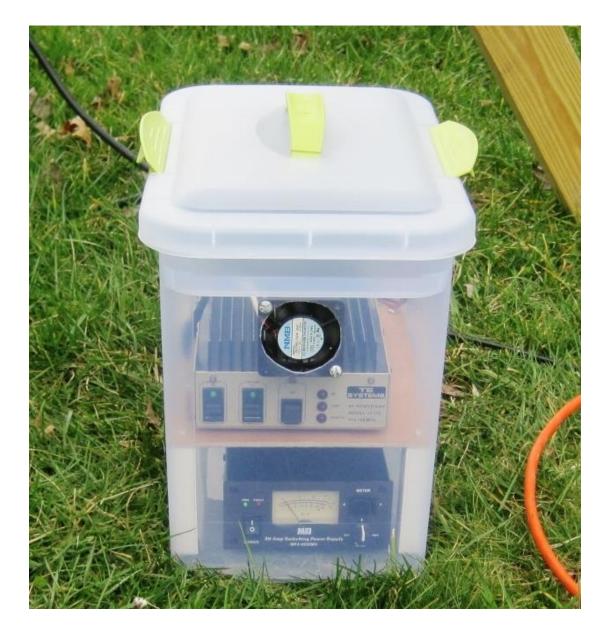

#### 144/432 MHz EME Low-power SSPAs

144 \*OR\* 432 MHz SSPA/LNA w/30A switching power supply, located @ antenna

144 MHz - 170w out 432 MHz - 90w out

Both operated at reduced power due to JT65B duty cycle (40% TX)

#### Cooling fans Inlet Outlet

**Power Supply Meter** 

**Power Supply** 

Amp