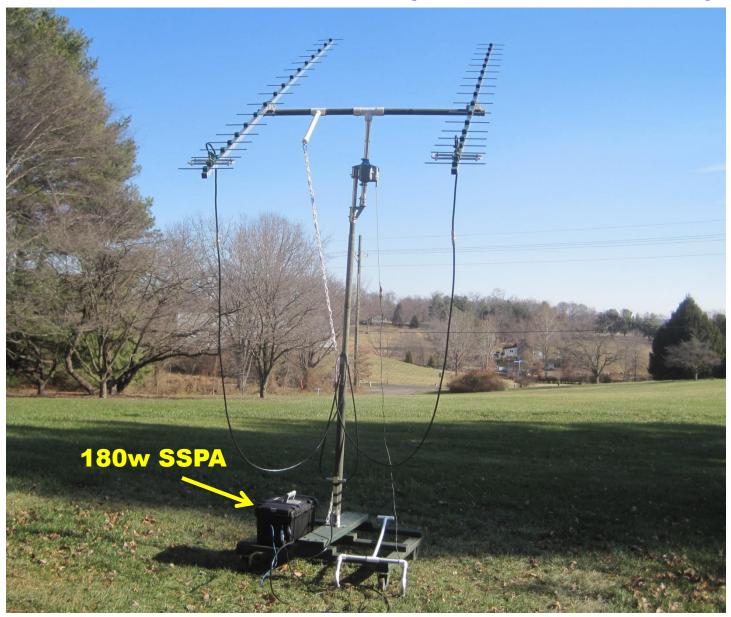

scale (old scale is 45-30-15-0-15-30-45)* 

#### 432 MHz EME Single-LFA Set-up



#### 144/432 MHz EME Low-power SSPAs



144 \*OR\* 432 MHz SSPA/LNA w/30A switching power supply, located @ antenna

144 MHz - 170w out 432 MHz - 90w out

Both operated at reduced power due to JT65B duty cycle (40% TX)

## **144 MHz Station Evolution**

# 3/2013: Single Yagi, 170w@antenna 8/2013: Single Yagi, 260w@antenna 9/2014: Dual Yagi, 260w@antenna 1/2015: Transceiver TS-2000X

### **432 MHz Station Evolution**

# 5/2013: Single LFA, 90w @ antenna 8/2013: Single LFA, 160w @ antenna 5/2014: Dual LFA, 160w @ antenna 1/2015: Transceiver TS-2000X

#### 144 MHz EME Dual 9-el. Yagi array, 350w SSPA in shack (9/2014 – present)



#### *432 MHz EME Dual 18-el. LFA array, 160w SSPA @ antenna (5/2014 – present)*



#### 432 MHz. 180w amp & switching power supply (160w @ antenna)

#### Cooling fans Inlet Outlet



**Power Supply Meter** 



**Power Supply** 

Amp



# Appendix A: Operating EME



| 9        | wsj1          | r 9.0     | )2         | by K1       | JT                                     |          |                                        |                                                                                                                 |       |           |                 |                                         |                                        |                  |          |
|----------|---------------|-----------|------------|-------------|----------------------------------------|----------|----------------------------------------|----------------------------