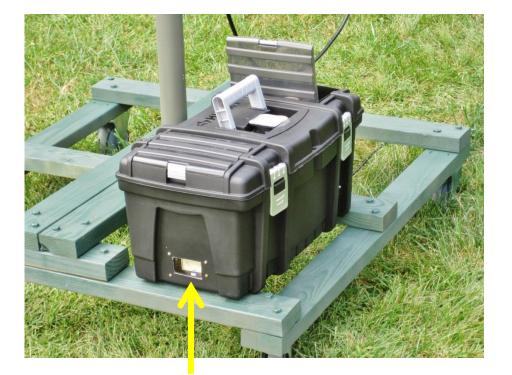

#### 144/432 MHz EME Low-power SSPAs

144 \*OR\* 432 MHz SSPA/LNA w/30A switching power supply, located @ antenna

144 MHz - 170w out 432 MHz - 90w out

Both operated at reduced power due to JT65B duty cycle (40% TX)

#### 432 MHz. 180w amp & switching power supply (160w @ antenna)