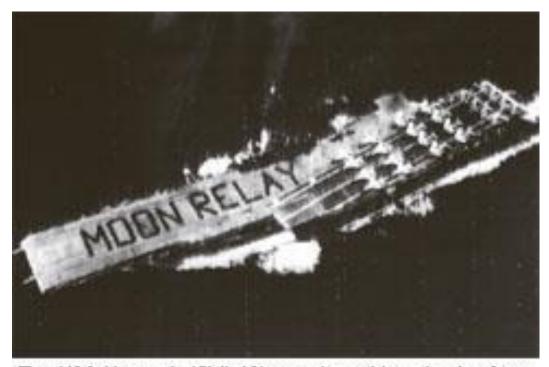

## 1960, U. S. Navy Communications Moon Relay (CMR)

The USS Hancock (CVA+19) was the subject for the first official photograph to be transmitted by radio facsimile via moon-bounce.