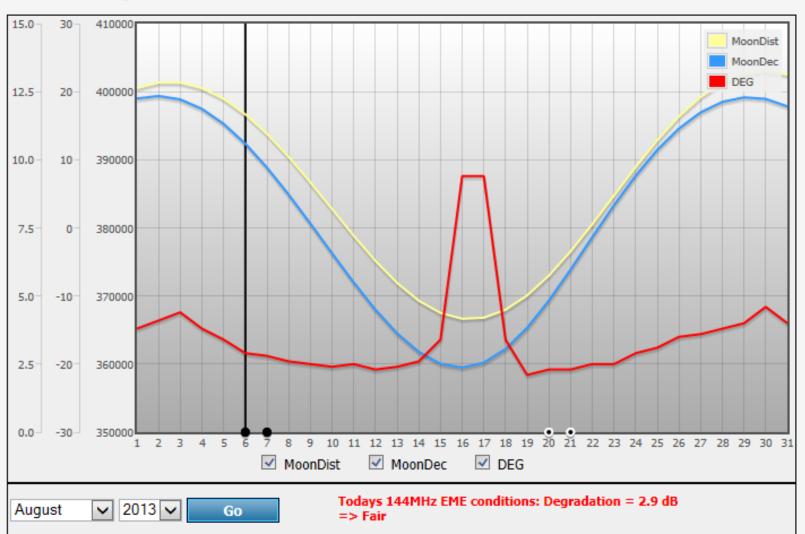

#### Moon Data - August 2013

### Whither the Moon?

#### Rising and setting times for the Moon

|          |                                                                                                                                                                                                      | Azimuth                                                                                                                                                                                                                                                                                                                                                                                                                                                                                                                                                                                                                                                                                                 |                                                                                                                                                                                                                                                                                                                                                                                                                                                                                                                                                                                                                                                                                                                                                                                                                                                                                                                                                                                                                                                                           |                                                                                                  |
|----------|------------------------------------------------------------------------------------------------------------------------------------------------------------------------------------------------------|---------------------------------------------------------------------------------------------------------------------------------------------------------------------------------------------------------------------------------------------------------------------------------------------------------------------------------------------------------------------------------------------------------------------------------------------------------------------------------------------------------------------------------------------------------------------------------------------------------------------------------------------------------------------------------------------------------|---------------------------------------------------------------------------------------------------------------------------------------------------------------------------------------------------------------------------------------------------------------------------------------------------------------------------------------------------------------------------------------------------------------------------------------------------------------------------------------------------------------------------------------------------------------------------------------------------------------------------------------------------------------------------------------------------------------------------------------------------------------------------------------------------------------------------------------------------------------------------------------------------------------------------------------------------------------------------------------------------------------------------------------------------------------------------|--------------------------------------------------------------------------------------------------|
| Moonrise | Moonset                                                                                                                                                                                              | Moonrise                                                                                                                                                                                                                                                                                                                                                                                                                                                                                                                                                                                                                                                                                                | Moonset                                                                                                                                                                                                                                                                                                                                                                                                                                                                                                                                                                                                                                                                                                                                                                                                                                                                                                                                                                                                                                                                   | Phase                                                                                            |
| 1:46 AM  | 4:27 PM                                                                                                                                                                                              | 65°~                                                                                                                                                                                                                                                                                                                                                                                                                                                                                                                                                                                                                                                                                                    | 296°~                                                                                                                                                                                                                                                                                                                                                                                                                                                                                                                                                                                                                                                                                                                                                                                                                                                                                                                                                                                                                                                                     |                                                                                                  |
| 2:31 AM  | 5:15 PM                                                                                                                                                                                              | 64°-*                                                                                                                                                                                                                                                                                                                                                                                                                                                                                                                                                                                                                                                                                                   | 296° 🔨                                                                                                                                                                                                                                                                                                                                                                                                                                                                                                                                                                                                                                                                                                                                                                                                                                                                                                                                                                                                                                                                    |                                                                                                  |
| 3:21 AM  | 5:59 PM                                                                                                                                                                                              | 64°-*                                                                                                                                                                                                                                                                                                                                                                                                                                                                                                                                                                                                                                                                                                   | 295° 🔨                                                                                                                                                                                                                                                                                                                                                                                                                                                                                                                                                                                                                                                                                                                                                                                                                                                                                                                                                                                                                                                                    |                                                                                                  |
| 4:13 AM  | 6:39 PM                                                                                                                                                                                              | 66°-*                                                                                                                                                                                                                                                                                                                                                                                                                                                                                                                                                                                                                                                                                                   | 292° <b>*</b>                                                                                                                                                                                                                                                                                                                                                                                                                                                                                                                                                                                                                                                                                                                                                                                                                                                                                                                                                                                                                                                             |                                                                                                  |
| 5:08 AM  | 7:16 PM                                                                                                                                                                                              | 69°->                                                                                                                                                                                                                                                                                                                                                                                                                                                                                                                                                                                                                                                                                                   | 289° 🔨                                                                                                                                                                                                                                                                                                                                                                                                                                                                                                                                                                                                                                                                                                                                                                                                                                                                                                                                                                                                                                                                    |                                                                                                  |
| 6:04 AM  | 7:50 PM                                                                                                                                                                                              | 73°~*                                                                                                                                                                                                                                                                                                                                                                                                                                                                                                                                                                                                                                                                                                   | 285°~                                                                                                                                                                                                                                                                                                                                                                                                                                                                                                                                                                                                                                                                                                                                                                                                                                                                                                                                                                                                                                                                     | New Moon at 5:51 PM                                                                              |
| 7:02 AM  | 8:21 PM                                                                                                                                                                                              | 78° 🖍                                                                                                                                                                                                                                                                                                                                                                                                                                                                                                                                                                                                                                                                                                   | 280°←                                                                                                                                                                                                                                                                                                                                                                                                                                                                                                                                                                                                                                                                                                                                                                                                                                                                                                                                                                                                                                                                     |                                                                                                  |
| 8:00 AM  | 8:52 PM                                                                                                                                                                                              | <mark>83°→</mark>                                                                                                                                                                                                                                                                                                                                                                                                                                                                                                                                                                                                                                                                                       | 274°←                                                                                                                                                                                                                                                                                                                                                                                                                                                                                                                                                                                                                                                                                                                                                                                                                                                                                                                                                                                                                                                                     |                                                                                                  |
| 8:59 AM  | 9:22 PM                                                                                                                                                                                              | <mark>88°→</mark>                                                                                                                                                                                                                                                                                                                                                                                                                                                                                                                                                                                                                                                                                       | 269°←                                                                                                                                                                                                                                                                                                                                                                                                                                                                                                                                                                                                                                                                                                                                                                                                                                                                                                                                                                                                                                                                     |                                                                                                  |
| 10:00 AM | 9:53 PM                                                                                                                                                                                              | 94°→                                                                                                                                                                                                                                                                                                                                                                                                                                                                                                                                                                                                                                                                                                    | 263°←                                                                                                                                                                                                                                                                                                                                                                                                                                                                                                                                                                                                                                                                                                                                                                                                                                                                                                                                                                                                                                                                     |                                                                                                  |
| 11:01 AM | 10:26 PM                                                                                                                                                                                             | 100° <b>→</b>                                                                                                                                                                                                                                                                                                                                                                                                                                                                                                                                                                                                                                                                                           | 258° 🗲                                                                                                                                                                                                                                                                                                                                                                                                                                                                                                                                                                                                                                                                                                                                                                                                                                                                                                                                                                                                                                                                    |                                                                                                  |
| 12:04 PM | 11:03 PM                                                                                                                                                                                             | 105°≯                                                                                                                                                                                                                                                                                                                                                                                                                                                                                                                                                                                                                                                                                                   | 253°                                                                                                                                                                                                                                                                                                                                                                                                                                                                                                                                                                                                                                                                                                                                                                                                                                                                                                                                                                                                                                                                      |                                                                                                  |
| 1:09 PM  | 11:44 PM                                                                                                                                                                                             | 110°≯                                                                                                                                                                                                                                                                                                                                                                                                                                                                                                                                                                                                                                                                                                   | 248° 🗲                                                                                                                                                                                                                                                                                                                                                                                                                                                                                                                                                                                                                                                                                                                                                                                                                                                                                                                                                                                                                                                                    |                                                                                                  |
| 2:13 PM  | -                                                                                                                                                                                                    | 114°≯                                                                                                                                                                                                                                                                                                                                                                                                                                                                                                                                                                                                                                                                                                   | -                                                                                                                                                                                                                                                                                                                                                                                                                                                                                                                                                                                                                                                                                                                                                                                                                                                                                                                                                                                                                                                                         | First Quarter at 6:57 AM                                                                         |
| -        | 12:31 AM                                                                                                                                                                                             | -                                                                                                                                                                                                                                                                                                                                                                                                                                                                                                                                                                                                                                                                                                       | 245° 🗲                                                                                                                                                                                                                                                                                                                                                                                                                                                                                                                                                                                                                                                                                                                                                                                                                                                                                                                                                                                                                                                                    |                                                                                                  |
| 3:17 PM  | -                                                                                                                                                                                                    | 116° 🂙                                                                                                                                                                                                                                                                                                                                                                                                                                                                                                                                                                                                                                                                                                  | -                                                                                                                                                                                                                                                                                                                                                                                                                                                                                                                                                                                                                                                                                                                                                                                                                                                                                                                                                                                                                                                                         |                                                                                                  |
| -        | 1:25 AM                                                                                                                                                                                              | -                                                                                                                                                                                                                                                                                                                                                                                                                                                                                                                                                                                                                                                                                                       | 244° 🛩                                                                                                                                                                                                                                                                                                                                                                                                                                                                                                                                                                                                                                                                                                                                                                                                                                                                                                                                                                                                                                                                    |                                                                                                  |
|          |                                                                                                                                                                                                      |                                                                                                                                                                                                                                                                                                                                                                                                                                                                                                                                                                                                                                                                                                         | -                                                                                                                                                                                                                                                                                                                                                                                                                                                                                                                                                                                                                                                                                                                                                                                                                                                                                                                                                                                                                                                                         |                                                                                                  |
|          |                                                                                                                                                                                                      |                                                                                                                                                                                                                                                                                                                                                                                                                                                                                                                                                                                                                                                                                                         |                                                                                                                                                                                                                                                                                                                                                                                                                                                                                                                                                                                                                                                                                                                                                                                                                                                                                                                                                                                                                                                                           |                                                                                                  |
|          |                                                                                                                                                                                                      |                                                                                                                                                                                                                                                                                                                                                                                                                                                                                                                                                                                                                                                                                                         |                                                                                                                                                                                                                                                                                                                                                                                                                                                                                                                                                                                                                                                                                                                                                                                                                                                                                                                                                                                                                                                                           |                                                                                                  |
| 6:03 PM  | 0.04 /AM                                                                                                                                                                                             | 111°≯                                                                                                                                                                                                                                                                                                                                                                                                                                                                                                                                                                                                                                                                                                   | 241                                                                                                                                                                                                                                                                                                                                                                                                                                                                                                                                                                                                                                                                                                                                                                                                                                                                                                                                                                                                                                                                       |                                                                                                  |
|          | 1:46 AM<br>2:31 AM<br>3:21 AM<br>4:13 AM<br>5:08 AM<br>6:04 AM<br>7:02 AM<br>8:00 AM<br>8:59 AM<br>10:00 AM<br>11:01 AM<br>12:04 PM<br>1:09 PM<br>2:13 PM<br>2:13 PM<br>-<br>3:17 PM<br>-<br>3:17 PM | 1:46 AM      4:27 PM        2:31 AM      5:15 PM        3:21 AM      5:59 PM        4:13 AM      6:39 PM        5:08 AM      7:16 PM        6:04 AM      7:50 PM        7:02 AM      8:21 PM        8:00 AM      8:52 PM        10:00 AM      9:53 PM        11:01 AM      10:26 PM        12:04 PM      11:03 PM        1:09 PM      11:44 PM        2:13 PM      -        1:09 PM      11:44 PM        2:13 PM      -        1:204 PM      11:03 PM        1:09 PM      11:44 PM        2:13 PM      -        1:204 PM      11:03 PM        1:09 PM      11:44 PM        2:13 PM      -        2:26 AM      -        5:13 PM      -        2:26 AM      -        5:13 PM      -        -      3:34 AM | Moonrise      Moonset      Moonrise        1:46 AM      4:27 PM      65° *        2:31 AM      5:15 PM      64° *        3:21 AM      5:59 PM      64° *        3:21 AM      6:39 PM      66° *        4:13 AM      6:39 PM      66° *        5:08 AM      7:16 PM      69° *        5:08 AM      7:50 PM      69° *        6:04 AM      7:50 PM      73° *        7:02 AM      8:21 PM      83° *        8:00 AM      8:52 PM      88° *        10:00 AM      9:53 PM      94° *        11:01 AM      10:26 PM      100° *        11:01 AM      11:3 PM      105° *        11:01 AM      11:3 PM      100° *        11:01 PM      11:03 PM      110° *        11:01 PM      11:13 PM      110° *        11:01 PM      11:13 PM      110° *        11:01 PM      11:14 PM      110° *        11:01 PM      11:14 PM      110° *        11:01 PM      11:14 PM      116° *        11:01 PM      11:25 AM      116° * <td>Moonrise      Moonset      Moonrise      Moonset        1:46 AM      4:27 PM      65°      296°&lt;</td> 2:31 AM      5:15 PM      64°      296°< | Moonrise      Moonset      Moonrise      Moonset        1:46 AM      4:27 PM      65°      296°< |