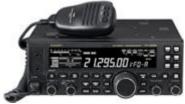

## Radio Raffle Yaesu FT-450D

- 160-6m
- Built-in Tuner

Raffle tickets are \$10. Available at the club table. Winner will be drawn before the end of swap (You do not need to be present to win!)