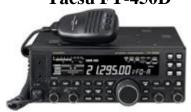

### Radio Raffle Yaesu FT-450D

- 160-6m
- Built-in Tuner

Raffle tickets are \$10. Available at the club table. Winner will be drawn before the end of swap (You do not need to be present to win!)