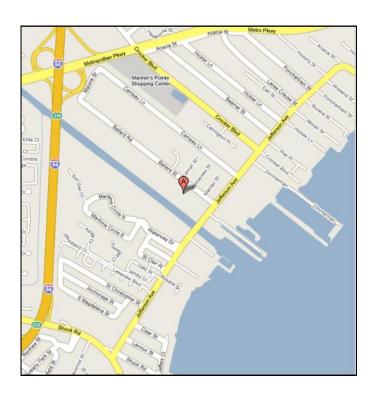

The L'Anse Creuse Amateur Radio Club meets at 7:00 pm the first Wednesday of each month, except during July and August. Meetings are held at Tucker Senior Center located at 26980 Ballard St. Harrison Township, MI 48045 unless indicated otherwise in the most current issue of the Tuned Circuit. Call-in on the Echo Repeater (N8LC) on 147.08 MHz (+ 600 KHz, 100 Hz PL tone) for any meeting information, or to ask a member for the location of the meeting.