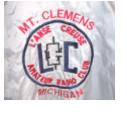

(E) Summer Jacket with back Logo and City—Back view

Logo on white material

Photos by Allan Koch, KA8JJN

Logo on black material

(A) Hat Front

(A) Hat Rear

(C) Polo Shirt

(E) Summer Jacket with back Logo and City