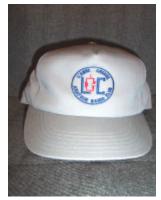

## LCARC APPAREL ORDER FORM Return To Allan Koch, KA8JJN

|                                                                  |          |       | TOTAL |
|------------------------------------------------------------------|----------|-------|-------|
| ITEM                                                             | QUANTITY | PRICE | PRICE |
| HAT (A)                                                          |          | \$20  |       |
| SWEATSHIRT<br>(Not Shown)                                        |          | \$30  |       |
| POLO SHIRT (C)                                                   |          | \$25  |       |
| WINTER JACKET<br>(D)                                             |          | \$50  |       |
| WINTER JACKET<br>WITH BACK<br>LOGO (Not<br>Shown)                |          | \$87  |       |
| SUMMER<br>JACKET WITH<br>BACK LOGO AND<br>CITY (E)               |          | \$60  |       |
| SUMMER<br>JACKET WITH<br>BACK LOGO AND<br>NO CITY (Not<br>Shown) |          | \$50  |       |
|                                                                  |          |       |       |

(E) Summer Jacket with back Logo and City—Back view

Logo on white material

Photos by Allan Koch, KA8JJN

Logo on black material

(A) Hat Front

(A) Hat Rear

(C) Polo Shirt

(E) Summer Jacket with back Logo and City