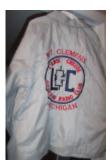

## LCARC APPAREL ORDER FORM Return To Allan Koch, KA8JJN

|                                                                  |          |       | TOTAL |
|------------------------------------------------------------------|----------|-------|-------|
| ITEM                                                             | QUANTITY | PRICE | PRICE |
| HAT (A)                                                          |          | \$20  |       |
| SWEATSHIRT<br>(Not Shown)                                        |          | \$30  |       |
| POLO SHIRT (C)                                                   |          | \$25  |       |
| WINTER JACKET<br>(D)                                             |          | \$50  |       |
| WINTER JACKET<br>WITH BACK<br>LOGO (Not<br>Shown)                |          | \$87  |       |
| SUMMER<br>JACKET WITH<br>BACK LOGO AND<br>CITY (E)               |          | \$60  |       |
| SUMMER<br>JACKET WITH<br>BACK LOGO AND<br>NO CITY (Not<br>Shown) |          | \$50  |       |
|                                                                  |          |       |       |

(E) Summer Jacket with back Logo and City—Back view

Logo on white material

Photos by Allan Koch, KA8JJN

Logo on black material

(A) Hat Front

(A) Hat Rear

(C) Polo Shirt

(E) Summer Jacket with back Logo and City