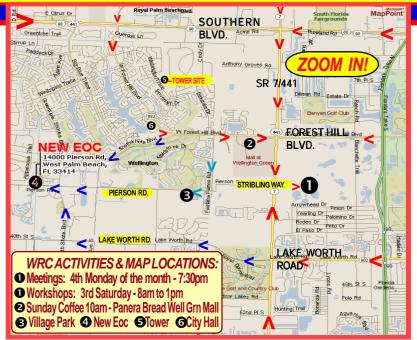

## 2013 WRC MEETINGS - 4TH MONDAY @ 7:30PM 1

JAN 28 - FEB 25 - MAR 25 - APR 22 - MAY 27 - JUN 17 JUL 22 - AUG 26 - SEP 23 - OCT 28 - NOV 25 - DEC 23

Because of Field Day the JUNE date is the 3rd Monday. FIELD DAYS: JUNE 22 & 23

## WORKSHOPS - 3rd Saturday 8am-Noon 1

JAN 19 - FEB 16 - MAR 16 - APR 20 - MAY 18 - JUN 15 JUL 20 - AUG 17 - SEP 21 - OCT 19 - NOV 16 - DEC 21

Most meetings/workshops at Fire-Rescue Station 30, 9610 Stribling Way. East of State Road 7/441- Between Lake Worth Rd & Forest Hill Blvd

Check 147.285 +600KHz PL 103.5 for talk-in and updated information.

SUNDAYS - 10am - Coffee at Panera Bread - Wellington Green Mall 2

Circles with numbers 1 show map locations

Route Markings: >>Blue=EOC >>Red=FR Stn 30 >>Cyan=Village Pk