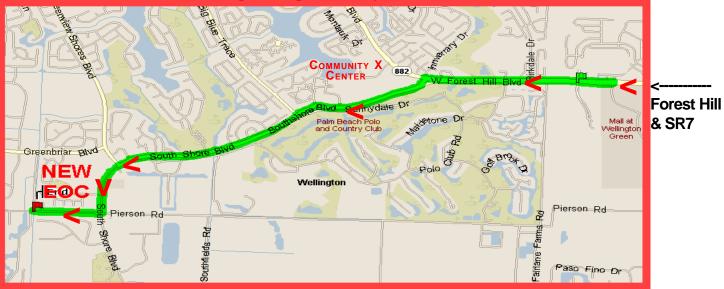

## FROM FOREST HILL & SR7 (Refer to Map C)

Keep STRAIGHT on W Forest Hill Blvd., (SR-882) about 1.8 miles. (If you pass Publix on the left, you have gone too far.) Make LEFT onto SOUTHSHORE Blvd, about 2 miles. (The Polo Stadium will be on left as you approach Pierson). Turn RIGHT (West) onto PIERSON Rd., about 0.4 miles. Look for sign: VILLAGE OF WELLINGTON, ENGINEERING/PUBLIC WORKS. Make RIGHT into drive & parking lot.

MAP C - ROUTE FROM FOREST HILL & SR7 TO THE EOC ON PIERSON ROAD