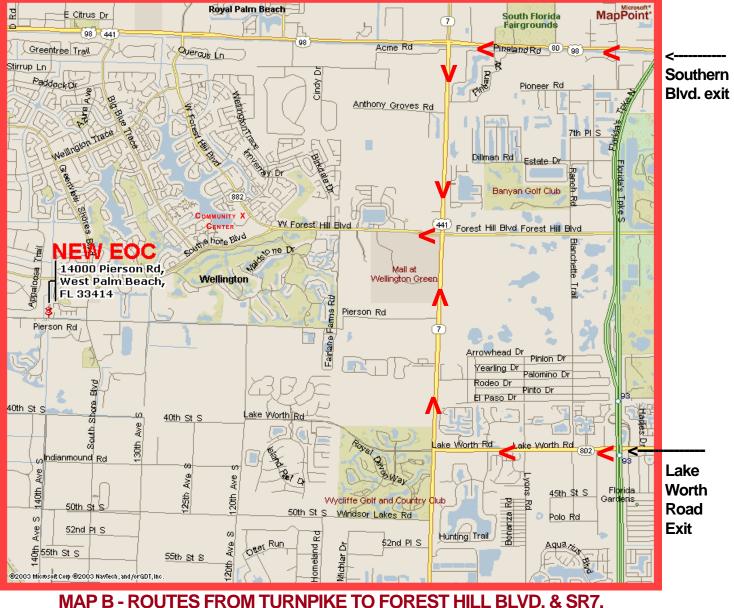

## **REFER TO MAP B:**

If you are traveling on I-95 from the North,

cross over to the Florida Turnpike at the Indiantown Road, Jupiter exit. Take the Turnpike South to the Southern Blvd exit. At traffic light, turn LEFT (south) and

go to the next light. Make RIGHT onto Southern Blvd (80/

98), west.

Make LEFT at SR7/441, south. Make RIGHT onto Forest Hill Blvd. Follow directions FROM FOREST HILL & SR7

If you travel the Turnpike from the NORTH, Take the Turnpike SOUTH to the Southern Blvd exit. At traffic light, turn LEFT (south) and go to the next light. Make RIGHT onto Southern Blvd (80/ 98), west. Make LEFT at SR7/441, south.

Make RIGHT onto Forest Hill Blvd. Follow directions FROM FOREST HILL & SR7

## If you travel the Turnpike from the SOUTH,

Take the Turnpike NORTH to the Lake Worth Road exit. Once past the toll gate, bear RIGHT onto Lake Worth Road, go west about 2 miles. At traffic light, turn RIGHT onto SR7/441 north about 2.3 miles. At the second traffic light, make LEFT onto Forest hill Blvd. Follow directions FROM FOREST HILL & SR7

MAP B - ROUTES FROM TURNPIKE TO FOREST HILL BLVD. & SR7. The Southern Blvd Turnpike exit would be at top right of map and the Lake Worth exit is at the bottom right. At the intersection of Forest Hill & SR7 is the Mall at Wellington Green, southwest corner, and the Wellington Regional Hospital, northwest corner.