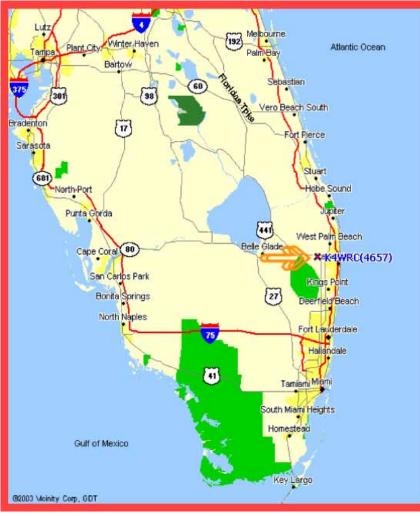

THE WELLINGTON RADIO CLUB NORMALLY MEETS AT THE WELLINGTON EMERGENCY OPERATIONS CENTER. It is located in the Public Works complex on Pierson Road just west of South Shore Blvd. Refer to Map B if you live outside Wellington and Map C for within Wellington.